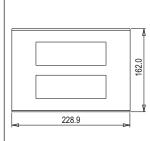

# norisys®

## **CUBE Series**

## CG314.08

14M Plate - 14 module Ice White









Code: CG314 .08
Series: CUBE Series

Family: Solid Glass plates with frames

Module Size: Fourteen Module

Colour: Ice White Mark: Norisys Rated supply voltage: –

Maximum resistive load: –

Dimensions: 162.0mm x 228.9mm x 13.9mm

Weight: 401.70g

## Wiring Diagram:



### Drawings:









#### Installation:



Installation of the product should be carried out in compliance with the current regulations regarding the installation of electrical systems in the country where the product is installed.

The product should be installed by a trained professional following all safety norms.

Keep away from water and wet surfaces. While mounting the product, hands should not be wet.