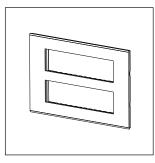

# norisys®

## **CUBE Series**

## CG314.08

14M Plate - 14 module Ice White









Code: CG314 .08
Series: CUBE Series

Family: Solid Glass plates with frames

Module Size: Fourteen Module

Colour: Ice White Mark: Norisys Rated supply voltage: –

Maximum resistive load: –

Dimensions: 162.0mm x 228.9mm x 13.9mm

Weight: 401.70g

## Wiring Diagram:



### Drawings:









#### Installation:



Installation of the product should be carried out in compliance with the current regulations regarding the installation of electrical systems in the country where the product is installed.

The product should be installed by a trained professional following all safety norms.

Keep away from water and wet surfaces. While mounting the product, hands should not be wet.