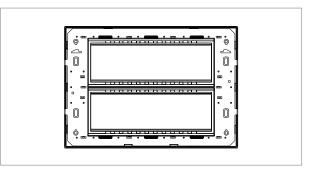

# norisys®

## **CUBE Series**

## CG314.08

14M Plate - 14 module Ice White









Code: CG314 .08
Series: CUBE Series

Family: Solid Glass plates with frames

Module Size: Fourteen Module

Colour: Ice White Mark: Norisys Rated supply voltage: –

Maximum resistive load: –

Dimensions: 162.0mm x 228.9mm x 13.9mm

Weight: 401.70g

## Wiring Diagram:



### Drawings:









#### Installation:



Installation of the product should be carried out in compliance with the current regulations regarding the installation of electrical systems in the country where the product is installed.

The product should be installed by a trained professional following all safety norms.

Keep away from water and wet surfaces. While mounting the product, hands should not be wet.