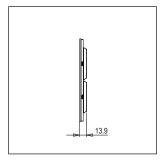

# norisys®

## **CUBE Series**

## CG314.08

14M Plate - 14 module Ice White









Code: CG314 .08
Series: CUBE Series

Family: Solid Glass plates with frames

Module Size: Fourteen Module

Colour: Ice White Mark: Norisys Rated supply voltage: –

Maximum resistive load: –

Dimensions: 162.0mm x 228.9mm x 13.9mm

Weight: 401.70g

## Wiring Diagram:



### Drawings:









#### Installation:



Installation of the product should be carried out in compliance with the current regulations regarding the installation of electrical systems in the country where the product is installed.

The product should be installed by a trained professional following all safety norms.

Keep away from water and wet surfaces. While mounting the product, hands should not be wet.