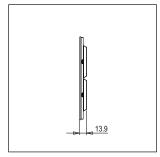

Maximum resistive load: –

Dimensions: 162.0mm x 228.9mm x 13.9mm

Weight: 418.80g