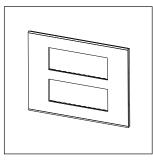

# norisys®

## **CUBE Series**

## CG312.19

12M Plate - 12 module Solid Black









Code: CG312 .19
Series: CUBE Series

Family: Solid Glass plates with frames

Module Size: Twelve Module
Colour: Solid Black
Mark: Norisys

Rated supply voltage: –

Maximum resistive load: –

Dimensions: 162.0mm x 228.9mm x 13.9mm

Weight: 418.80g

## Wiring Diagram:



### Drawings:









#### Installation:



Installation of the product should be carried out in compliance with the current regulations regarding the installation of electrical systems in the country where the product is installed.

The product should be installed by a trained professional following all safety norms.

Keep away from water and wet surfaces. While mounting the product, hands should not be wet.