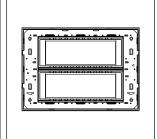

## CG312.19

12M Plate - 12 module Solid Black

Code: CG312 .19
Series: CUBE Series

Family: Solid Glass plates with frames

Module Size: Twelve Module
Colour: Solid Black
Mark: Norisys

Rated supply voltage: –

Maximum resistive load: –

Dimensions: 162.0mm x 228.9mm x 13.9mm

Weight: 418.80g