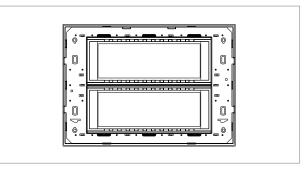

# norisys®

## **CUBE Series**

## CG312.19

12M Plate - 12 module Solid Black









Code: CG312 .19
Series: CUBE Series

Family: Solid Glass plates with frames

Module Size: Twelve Module
Colour: Solid Black
Mark: Norisys

Rated supply voltage: –

Maximum resistive load: –

Dimensions: 162.0mm x 228.9mm x 13.9mm

Weight: 418.80g

## Wiring Diagram:



### Drawings:









#### Installation:



Installation of the product should be carried out in compliance with the current regulations regarding the installation of electrical systems in the country where the product is installed.

The product should be installed by a trained professional following all safety norms.

Keep away from water and wet surfaces. While mounting the product, hands should not be wet.