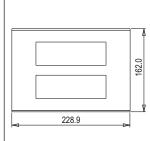

Maximum resistive load: –

Dimensions: 162.0mm x 228.9mm x 13.9mm

Weight: 418.80g