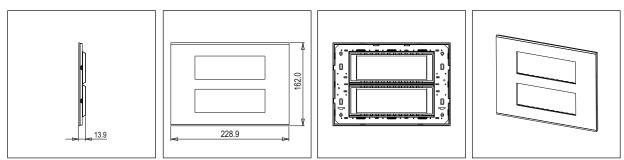

### **CUBE Series**

# CG312 .08

12M Plate - 12 module Ice White





## Wiring Diagram:



Code: Series: Family: Module Size: Colour: Mark: Rated supply voltage: Maximum resistive load: Dimensions: Weight:

CG312 .08 CUBE Series Solid Glass plates with frames Twelve Module Ice White Norisys

162.0mm x 228.9mm x 13.9mm 418.80g

#### Drawings:



### Installation:



Installation of the product should be carried out in compliance with the current regulations regarding the installation of electrical systems in the country where the product is installed.

The product should be installed by a trained professional following all safety norms.

Keep away from water and wet surfaces. While mounting the product, hands should not be wet.