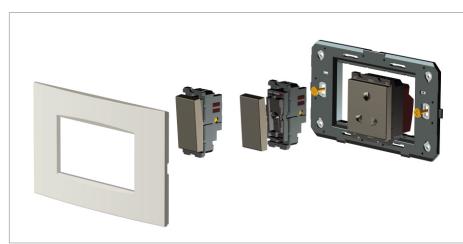

### **CUBE Series**

# CG312 .08

12M Plate - 12 module Ice White





## Wiring Diagram:



Code: Series: Family: Module Size: Colour: Mark: Rated supply voltage: Maximum resistive load: Dimensions: Weight:

CG312 .08 CUBE Series Solid Glass plates with frames Twelve Module Ice White Norisys

162.0mm x 228.9mm x 13.9mm 418.80g

#### Drawings:



### Installation:



Installation of the product should be carried out in compliance with the current regulations regarding the installation of electrical systems in the country where the product is installed.

The product should be installed by a trained professional following all safety norms.

Keep away from water and wet surfaces. While mounting the product, hands should not be wet.