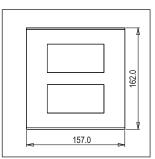

## CG309.19

8M (V) Plate - 8 module Solid Black

Code: CG309 .19
Series: CUBE Series

Family: Solid Glass plates with frames

Module Size: Eight Module (V)
Colour: Solid Black
Mark: Norisys
Rated supply voltage: --

Maximum resistive load: --

Dimensions: 162.0mm x 157.0mm x 13.9mm

Weight: 300.80g