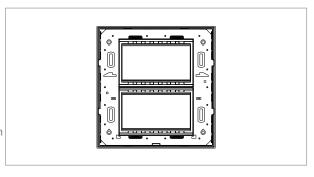

# norisys®

### **CUBE Series**

## CG309.19

8M (V) Plate - 8 module Solid Black









Code: CG309 .19
Series: CUBE Series

Family: Solid Glass plates with frames

Module Size: Eight Module (V)
Colour: Solid Black
Mark: Norisys
Rated supply voltage: --

Maximum resistive load: --

Dimensions: 162.0mm x 157.0mm x 13.9mm

Weight: 300.80g

## Wiring Diagram:



#### Drawings:









#### Installation:



Installation of the product should be carried out in compliance with the current regulations regarding the installation of electrical systems in the country where the product is installed.

The product should be installed by a trained professional following all safety norms.

Keep away from water and wet surfaces. While mounting the product, hands should not be wet.