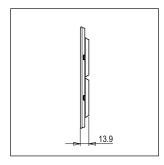

Maximum resistive load: --

Dimensions: 162.0mm x 157.0mm x 13.9mm

Weight: 300.80g