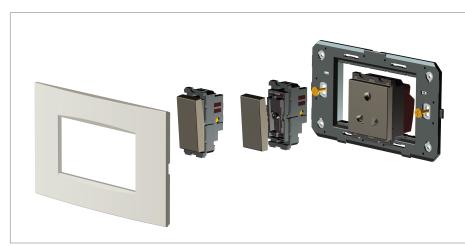

### Drawings:

### Installation:

Installation of the product should be carried out in compliance with the current regulations regarding the installation of electrical systems in the country where the product is installed.