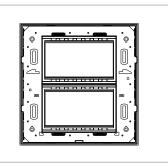

## Wiring Diagram:

Code: Series: Family: Module Size: Colour: Mark: Rated supply voltage: Maximum resistive load: Dimensions: Weight: CG309 .09 CUBE Series Solid Glass plates with frames Eight Module (V) Metal Gray Norisys

### Drawings: