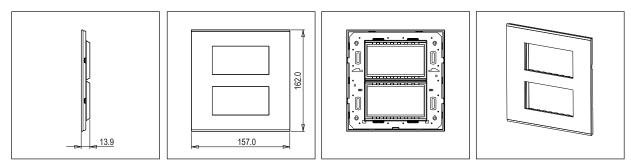

## **CUBE Series**

# CG309.09

8M (V) Plate - 8 module Metal Gray





## Wiring Diagram:



Code: Series: Family: Module Size: Colour: Mark: Rated supply voltage: Maximum resistive load: Dimensions: Weight: CG309 .09 CUBE Series Solid Glass plates with frames Eight Module (V) Metal Gray Norisys

162.0mm x 157.0mm x 13.9mm 300.80g

### Drawings:



### Installation:



Installation of the product should be carried out in compliance with the current regulations regarding the installation of electrical systems in the country where the product is installed.

The product should be installed by a trained professional following all safety norms.

Keep away from water and wet surfaces. While mounting the product, hands should not be wet.