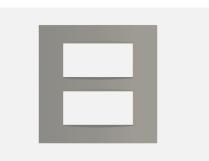

# CG309.09

8M (V) Plate - 8 module Metal Gray

## Wiring Diagram:

Code: Series: Family: Module Size: Colour: Mark: Rated supply voltage: Maximum resistive load: Dimensions: Weight: CG309 .09 CUBE Series Solid Glass plates with frames Eight Module (V) Metal Gray Norisys