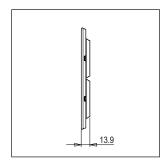

Maximum resistive load: --

Dimensions: 162.0mm x 157.0mm x 13.9mm

Weight: 300.80g

### Drawings: