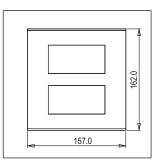

Maximum resistive load: --

Dimensions: 162.0mm x 157.0mm x 13.9mm

Weight: 300.80g

### Drawings: