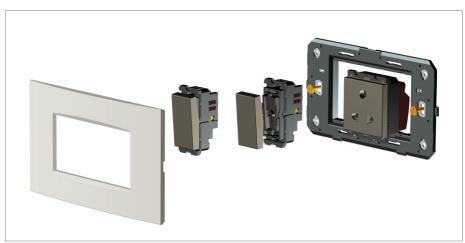

### **CUBE Series**

# CG309.08

8M (V) Plate - 8 module Ice White









Code: CG309 .08
Series: CUBE Series

Family: Solid Glass plates with frames

Module Size: Eight Module (V)

Colour: Ice White Mark: Norisys Rated supply voltage: --

Maximum resistive load: --

Dimensions: 162.0mm x 157.0mm x 13.9mm

Weight: 300.80g

## Wiring Diagram:



### Drawings:









#### Installation:



Installation of the product should be carried out in compliance with the current regulations regarding the installation of electrical systems in the country where the product is installed.

The product should be installed by a trained professional following all safety norms.

Keep away from water and wet surfaces. While mounting the product, hands should not be wet.