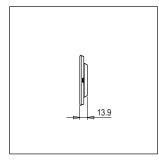

## **CUBE Series**

# CG308.38

8M Plate - 8 module Ultra White









Code: CG308 .38
Series: CUBE Series

Family: Solid Glass plates with frames

Module Size: Eight Module
Colour: Ultra White
Mark: Norisys

Rated supply voltage:

Maximum resistive load:

—

Dimensions: 92.3mm x 249.9mm x 13.9mm

Weight: 257.20g

## Wiring Diagram:



### Drawings:









#### Installation:



Installation of the product should be carried out in compliance with the current regulations regarding the installation of electrical systems in the country where the product is installed.

The product should be installed by a trained professional following all safety norms.

Keep away from water and wet surfaces. While mounting the product, hands should not be wet.