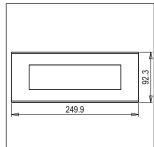

## **CUBE Series**

# CG308.38

8M Plate - 8 module Ultra White









Code: CG308 .38
Series: CUBE Series

Family: Solid Glass plates with frames

Module Size: Eight Module
Colour: Ultra White
Mark: Norisys

Rated supply voltage:

Maximum resistive load:

—

Dimensions: 92.3mm x 249.9mm x 13.9mm

Weight: 257.20g

## Wiring Diagram:



### Drawings:









#### Installation:



Installation of the product should be carried out in compliance with the current regulations regarding the installation of electrical systems in the country where the product is installed.

The product should be installed by a trained professional following all safety norms.

Keep away from water and wet surfaces. While mounting the product, hands should not be wet.