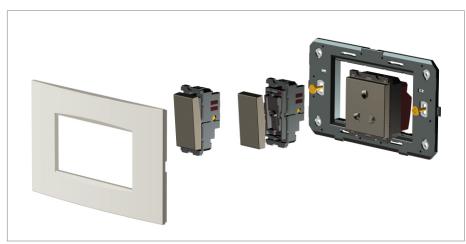

## **CUBE Series**

# CG308.38

8M Plate - 8 module Ultra White









Code: CG308 .38
Series: CUBE Series

Family: Solid Glass plates with frames

Module Size: Eight Module
Colour: Ultra White
Mark: Norisys

Rated supply voltage:

Maximum resistive load:

—

Dimensions: 92.3mm x 249.9mm x 13.9mm

Weight: 257.20g

## Wiring Diagram:



### Drawings:









#### Installation:



Installation of the product should be carried out in compliance with the current regulations regarding the installation of electrical systems in the country where the product is installed.

The product should be installed by a trained professional following all safety norms.

Keep away from water and wet surfaces. While mounting the product, hands should not be wet.