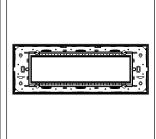

## **CUBE Series**

# CG308.38

8M Plate - 8 module Ultra White









Code: CG308 .38
Series: CUBE Series

Family: Solid Glass plates with frames

Module Size: Eight Module
Colour: Ultra White
Mark: Norisys

Rated supply voltage:

Maximum resistive load:

—

Dimensions: 92.3mm x 249.9mm x 13.9mm

Weight: 257.20g

## Wiring Diagram:



### Drawings:









#### Installation:



Installation of the product should be carried out in compliance with the current regulations regarding the installation of electrical systems in the country where the product is installed.

The product should be installed by a trained professional following all safety norms.

Keep away from water and wet surfaces. While mounting the product, hands should not be wet.