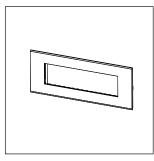

## **CUBE Series**

# CG308.38

8M Plate - 8 module Ultra White









Code: CG308 .38
Series: CUBE Series

Family: Solid Glass plates with frames

Module Size: Eight Module
Colour: Ultra White
Mark: Norisys

Rated supply voltage:

Maximum resistive load:

—

Dimensions: 92.3mm x 249.9mm x 13.9mm

Weight: 257.20g

## Wiring Diagram:



### Drawings:









#### Installation:



Installation of the product should be carried out in compliance with the current regulations regarding the installation of electrical systems in the country where the product is installed.

The product should be installed by a trained professional following all safety norms.

Keep away from water and wet surfaces. While mounting the product, hands should not be wet.