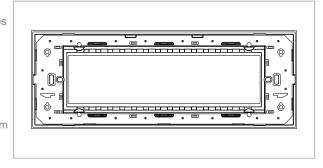

## **CUBE Series**

# CG308.38

8M Plate - 8 module Ultra White









Code: CG308 .38
Series: CUBE Series

Family: Solid Glass plates with frames

Module Size: Eight Module
Colour: Ultra White
Mark: Norisys

Rated supply voltage:

Maximum resistive load:

—

Dimensions: 92.3mm x 249.9mm x 13.9mm

Weight: 257.20g

## Wiring Diagram:



### Drawings:









#### Installation:



Installation of the product should be carried out in compliance with the current regulations regarding the installation of electrical systems in the country where the product is installed.

The product should be installed by a trained professional following all safety norms.

Keep away from water and wet surfaces. While mounting the product, hands should not be wet.