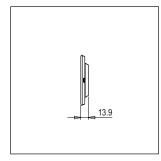

### **CUBE Series**

# CG308.19

8M Plate - 8 module Solid Black









Code: CG308 .19
Series: CUBE Series

Family: Solid Glass plates with frames

Module Size: Eight Module
Colour: Solid Black
Mark: Norisys

Rated supply voltage:

Maximum resistive load:

—

Dimensions: 92.3mm x 249.9mm x 13.9mm

Weight: 257.20g

## Wiring Diagram:



### Drawings:









#### Installation:



Installation of the product should be carried out in compliance with the current regulations regarding the installation of electrical systems in the country where the product is installed.

The product should be installed by a trained professional following all safety norms.

Keep away from water and wet surfaces. While mounting the product, hands should not be wet.