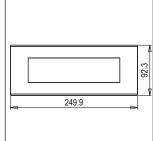

### **CUBE Series**

# CG308.19

8M Plate - 8 module Solid Black









Code: CG308 .19
Series: CUBE Series

Family: Solid Glass plates with frames

Module Size: Eight Module
Colour: Solid Black
Mark: Norisys

Rated supply voltage:

Maximum resistive load:

—

Dimensions: 92.3mm x 249.9mm x 13.9mm

Weight: 257.20g

## Wiring Diagram:



### Drawings:









#### Installation:



Installation of the product should be carried out in compliance with the current regulations regarding the installation of electrical systems in the country where the product is installed.

The product should be installed by a trained professional following all safety norms.

Keep away from water and wet surfaces. While mounting the product, hands should not be wet.