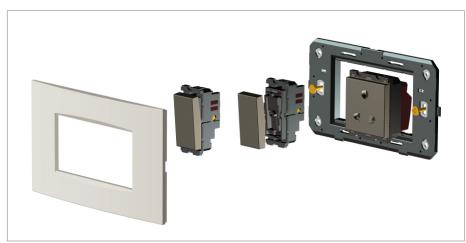

### **CUBE Series**

# CG308.19

8M Plate - 8 module Solid Black









Code: CG308 .19
Series: CUBE Series

Family: Solid Glass plates with frames

Module Size: Eight Module
Colour: Solid Black
Mark: Norisys

Rated supply voltage:

Maximum resistive load:

—

Dimensions: 92.3mm x 249.9mm x 13.9mm

Weight: 257.20g

## Wiring Diagram:



### Drawings:









#### Installation:



Installation of the product should be carried out in compliance with the current regulations regarding the installation of electrical systems in the country where the product is installed.

The product should be installed by a trained professional following all safety norms.

Keep away from water and wet surfaces. While mounting the product, hands should not be wet.