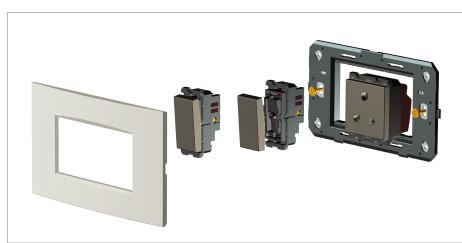

# **CUBE Series**

# CG308.18

8M Plate - 8 module Smoked Silver





# Code: Series: Family: Module Size: Colour: Mark: Rated supply voltage: Maximum resistive load: Dimensions: Weight:

CG308 .18 CUBE Series Solid Glass plates with frames Eight Module Smoked Silver Norisys

-92.3mm x 249.9mm x 13.9mm 257.20g

## Wiring Diagram:



### Drawings:



### Installation:



Installation of the product should be carried out in compliance with the current regulations regarding the installation of electrical systems in the country where the product is installed.

The product should be installed by a trained professional following all safety norms.

Keep away from water and wet surfaces. While mounting the product, hands should not be wet.