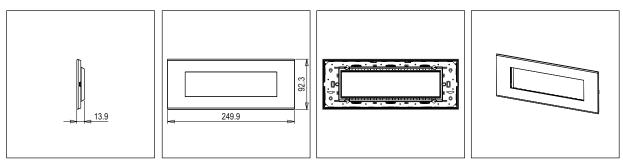

# **CUBE Series**

# CG308.18

8M Plate - 8 module Smoked Silver





# Code: Series: Family: Module Size: Colour: Mark: Rated supply voltage: Maximum resistive load: Dimensions: Weight:

CG308 .18 CUBE Series Solid Glass plates with frames Eight Module Smoked Silver Norisys

-92.3mm x 249.9mm x 13.9mm 257.20g

## Wiring Diagram:



### Drawings:



### Installation:



Installation of the product should be carried out in compliance with the current regulations regarding the installation of electrical systems in the country where the product is installed.

The product should be installed by a trained professional following all safety norms.

Keep away from water and wet surfaces. While mounting the product, hands should not be wet.