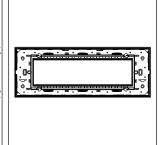

## CG308.09

8M Plate - 8 module Metal Gray

Code: CG308 .09
Series: CUBE Series

Family: Solid Glass plates with frames

Module Size: Eight Module
Colour: Metal Gray
Mark: Norisys

Rated supply voltage:

Maximum resistive load:

—

Dimensions: 92.3mm x 249.9mm x 13.9mm

Weight: 257.20g