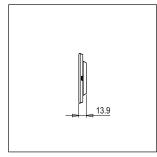

# norisys®

### **CUBE Series**

## CG308.09

8M Plate - 8 module Metal Gray









Code: CG308 .09
Series: CUBE Series

Family: Solid Glass plates with frames

Module Size: Eight Module
Colour: Metal Gray
Mark: Norisys

Rated supply voltage:

Maximum resistive load:

—

Dimensions: 92.3mm x 249.9mm x 13.9mm

Weight: 257.20g

## Wiring Diagram:



#### Drawings:









#### Installation:



Installation of the product should be carried out in compliance with the current regulations regarding the installation of electrical systems in the country where the product is installed.

The product should be installed by a trained professional following all safety norms.

Keep away from water and wet surfaces. While mounting the product, hands should not be wet.