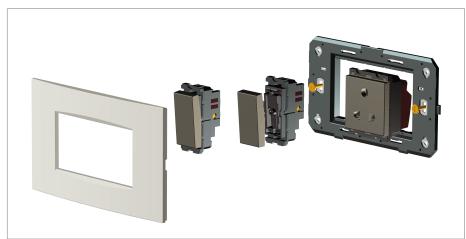

#### Installation:

Installation of the product should be carried out in compliance with the current regulations regarding the installation of electrical systems in the country where the product is installed.

The product should be installed by a trained professional following all safety norms.

Keep away from water and wet surfaces. While mounting the product, hands should not be wet.