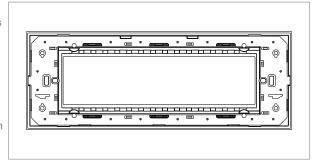

# norisys®

### **CUBE Series**

## CG308.09

8M Plate - 8 module Metal Gray









Code: CG308 .09
Series: CUBE Series

Family: Solid Glass plates with frames

Module Size: Eight Module
Colour: Metal Gray
Mark: Norisys

Rated supply voltage:

Maximum resistive load:

—

Dimensions: 92.3mm x 249.9mm x 13.9mm

Weight: 257.20g

## Wiring Diagram:



#### Drawings:









#### Installation:



Installation of the product should be carried out in compliance with the current regulations regarding the installation of electrical systems in the country where the product is installed.

The product should be installed by a trained professional following all safety norms.

Keep away from water and wet surfaces. While mounting the product, hands should not be wet.