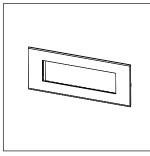

## CG308.09

8M Plate - 8 module Metal Gray

Code: CG308 .09
Series: CUBE Series

Family: Solid Glass plates with frames

Module Size: Eight Module
Colour: Metal Gray
Mark: Norisys

Rated supply voltage:

Maximum resistive load:

—

Dimensions: 92.3mm x 249.9mm x 13.9mm

Weight: 257.20g