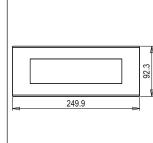

# norisys®

### **CUBE Series**

## CG308.09

8M Plate - 8 module Metal Gray









Code: CG308 .09
Series: CUBE Series

Family: Solid Glass plates with frames

Module Size: Eight Module
Colour: Metal Gray
Mark: Norisys

Rated supply voltage:

Maximum resistive load:

—

Dimensions: 92.3mm x 249.9mm x 13.9mm

Weight: 257.20g

## Wiring Diagram:



#### Drawings:









#### Installation:



Installation of the product should be carried out in compliance with the current regulations regarding the installation of electrical systems in the country where the product is installed.

The product should be installed by a trained professional following all safety norms.

Keep away from water and wet surfaces. While mounting the product, hands should not be wet.