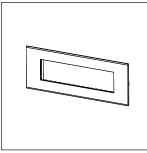

# CG308.08

8M Plate - 8 module Ice White

Code: CG308 .08
Series: CUBE Series

Family: Solid Glass plates with frames

Module Size: Eight Module
Colour: Ice White
Mark: Norisys

Rated supply voltage:

Maximum resistive load:

—

Dimensions: 92.3mm x 249.9mm x 13.9mm

Weight: 257.20g