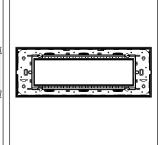

# CG308.08

8M Plate - 8 module Ice White

Code: CG308 .08
Series: CUBE Series

Family: Solid Glass plates with frames

Module Size: Eight Module
Colour: Ice White
Mark: Norisys

Rated supply voltage:

Maximum resistive load:

—

Dimensions: 92.3mm x 249.9mm x 13.9mm

Weight: 257.20g