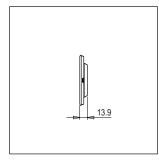

### **CUBE Series**

# CG308.08

8M Plate - 8 module Ice White









Code: CG308 .08
Series: CUBE Series

Family: Solid Glass plates with frames

Module Size: Eight Module
Colour: Ice White
Mark: Norisys

Rated supply voltage:

Maximum resistive load:

—

Dimensions: 92.3mm x 249.9mm x 13.9mm

Weight: 257.20g

## Wiring Diagram:



### Drawings:









#### Installation:



Installation of the product should be carried out in compliance with the current regulations regarding the installation of electrical systems in the country where the product is installed.

The product should be installed by a trained professional following all safety norms.

Keep away from water and wet surfaces. While mounting the product, hands should not be wet.