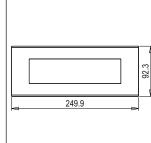

### **CUBE Series**

# CG308.08

8M Plate - 8 module Ice White









Code: CG308 .08
Series: CUBE Series

Family: Solid Glass plates with frames

Module Size: Eight Module
Colour: Ice White
Mark: Norisys

Rated supply voltage:

Maximum resistive load:

—

Dimensions: 92.3mm x 249.9mm x 13.9mm

Weight: 257.20g

## Wiring Diagram:



### Drawings:









#### Installation:



Installation of the product should be carried out in compliance with the current regulations regarding the installation of electrical systems in the country where the product is installed.

The product should be installed by a trained professional following all safety norms.

Keep away from water and wet surfaces. While mounting the product, hands should not be wet.