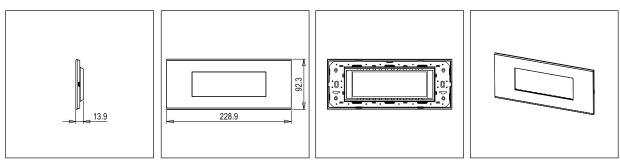

CG306 .19 CUBE Series Solid Glass plates with frames Six Module Solid Black Norisys

92.3mm x 228.9mm x 13.9mm 245.70g

#### Drawings: