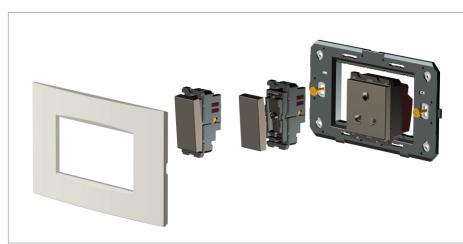

#### Drawings:

#### Installation:

Installation of the product should be carried out in compliance with the current regulations regarding the installation of electrical systems in the country where the product is installed.

The product should be installed by a trained professional following all safety norms.

Keep away from water and wet surfaces. While mounting the product, hands should not be wet.