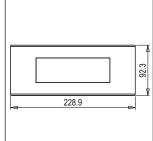

# norisys®

### **CUBE Series**

## CG306.18

6M Plate - 6 module Smoked Silver









Code: CG306 .18
Series: CUBE Series

Family: Solid Glass plates with frames

Module Size: Six Module
Colour: Smoked Silver
Mark: Norisys

Rated supply voltage: -

Maximum resistive load: -

Dimensions: 92.3mm x 228.9mm x 13.9mm

Weight: 245.70g

## Wiring Diagram:



#### Drawings:









#### Installation:



Installation of the product should be carried out in compliance with the current regulations regarding the installation of electrical systems in the country where the product is installed.

The product should be installed by a trained professional following all safety norms.

Keep away from water and wet surfaces. While mounting the product, hands should not be wet.