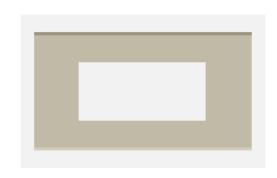

## CG306.18

6M Plate - 6 module Smoked Silver

Code: CG306 .18
Series: CUBE Series

Family: Solid Glass plates with frames

Module Size: Six Module
Colour: Smoked Silver
Mark: Norisys

Rated supply voltage: -

Maximum resistive load: -

Dimensions: 92.3mm x 228.9mm x 13.9mm

Weight: 245.70g