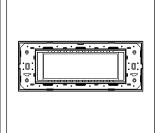

# norisys®

### **CUBE Series**

## CG306.18

6M Plate - 6 module Smoked Silver









Code: CG306 .18
Series: CUBE Series

Family: Solid Glass plates with frames

Module Size: Six Module
Colour: Smoked Silver
Mark: Norisys

Rated supply voltage: -

Maximum resistive load: -

Dimensions: 92.3mm x 228.9mm x 13.9mm

Weight: 245.70g

## Wiring Diagram:



#### Drawings:









#### Installation:



Installation of the product should be carried out in compliance with the current regulations regarding the installation of electrical systems in the country where the product is installed.

The product should be installed by a trained professional following all safety norms.

Keep away from water and wet surfaces. While mounting the product, hands should not be wet.