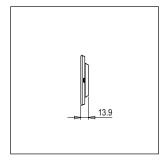

# norisys®

### **CUBE Series**

## CG306.18

6M Plate - 6 module Smoked Silver









Code: CG306 .18
Series: CUBE Series

Family: Solid Glass plates with frames

Module Size: Six Module
Colour: Smoked Silver
Mark: Norisys

Rated supply voltage: -

Maximum resistive load: -

Dimensions: 92.3mm x 228.9mm x 13.9mm

Weight: 245.70g

## Wiring Diagram:



#### Drawings:









#### Installation:



Installation of the product should be carried out in compliance with the current regulations regarding the installation of electrical systems in the country where the product is installed.

The product should be installed by a trained professional following all safety norms.

Keep away from water and wet surfaces. While mounting the product, hands should not be wet.