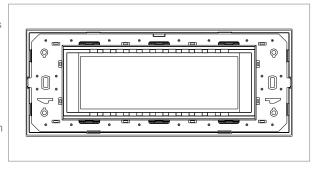

# norisys®

### **CUBE Series**

## CG306.18

6M Plate - 6 module Smoked Silver









Code: CG306 .18
Series: CUBE Series

Family: Solid Glass plates with frames

Module Size: Six Module
Colour: Smoked Silver
Mark: Norisys

Rated supply voltage: -

Maximum resistive load: -

Dimensions: 92.3mm x 228.9mm x 13.9mm

Weight: 245.70g

## Wiring Diagram:



#### Drawings:









#### Installation:



Installation of the product should be carried out in compliance with the current regulations regarding the installation of electrical systems in the country where the product is installed.

The product should be installed by a trained professional following all safety norms.

Keep away from water and wet surfaces. While mounting the product, hands should not be wet.