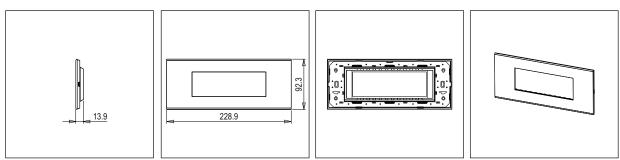

CG306 .08 CUBE Series Solid Glass plates with frames Six Module Ice White Norisys -

92.3mm x 228.9mm x 13.9mm 245.70g

#### Drawings: