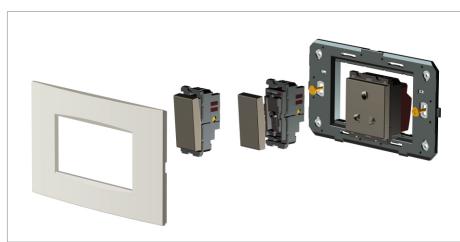

### Installation:

Installation of the product should be carried out in compliance with the current regulations regarding the installation of electrical systems in the country where the product is installed.

The product should be installed by a trained professional following all safety norms.

Keep away from water and wet surfaces. While mounting the product, hands should not be wet.