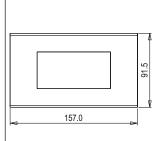

# norisys®

### **CUBE Series**

# CG304.38

4M Plate - 4 module Ultra White









Code: CG304 .38
Series: CUBE Series

Family: Solid Glass plates with frames

Module Size: Four Module
Colour: Ultra White
Mark: Norisys
Rated supply voltage: --

Maximum resistive load: -

Dimensions: 91.5mm x 157.0mm x 13.9mm

Weight: 177.80g

## Wiring Diagram:



#### Drawings:









#### Installation:



Installation of the product should be carried out in compliance with the current regulations regarding the installation of electrical systems in the country where the product is installed.

The product should be installed by a trained professional following all safety norms.

Keep away from water and wet surfaces. While mounting the product, hands should not be wet.