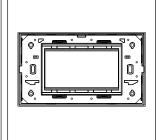

# CG304.38

4M Plate - 4 module Ultra White

Code: CG304 .38
Series: CUBE Series

Family: Solid Glass plates with frames

Module Size: Four Module
Colour: Ultra White
Mark: Norisys
Rated supply voltage: --

Maximum resistive load: -

Dimensions: 91.5mm x 157.0mm x 13.9mm

Weight: 177.80g