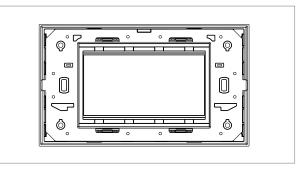

# norisys®

### **CUBE Series**

# CG304.38

4M Plate - 4 module Ultra White









Code: CG304 .38
Series: CUBE Series

Family: Solid Glass plates with frames

Module Size: Four Module
Colour: Ultra White
Mark: Norisys
Rated supply voltage: --

Maximum resistive load: -

Dimensions: 91.5mm x 157.0mm x 13.9mm

Weight: 177.80g

## Wiring Diagram:



#### Drawings:









#### Installation:



Installation of the product should be carried out in compliance with the current regulations regarding the installation of electrical systems in the country where the product is installed.

The product should be installed by a trained professional following all safety norms.

Keep away from water and wet surfaces. While mounting the product, hands should not be wet.