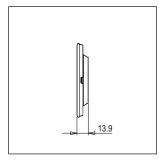

# norisys®

### **CUBE Series**

# CG304.38

4M Plate - 4 module Ultra White









Code: CG304 .38
Series: CUBE Series

Family: Solid Glass plates with frames

Module Size: Four Module
Colour: Ultra White
Mark: Norisys
Rated supply voltage: --

Maximum resistive load: -

Dimensions: 91.5mm x 157.0mm x 13.9mm

Weight: 177.80g

## Wiring Diagram:



#### Drawings:









#### Installation:



Installation of the product should be carried out in compliance with the current regulations regarding the installation of electrical systems in the country where the product is installed.

The product should be installed by a trained professional following all safety norms.

Keep away from water and wet surfaces. While mounting the product, hands should not be wet.