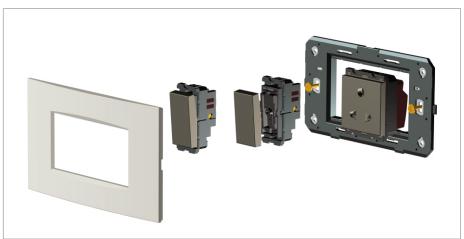

#### Installation:

Installation of the product should be carried out in compliance with the current regulations regarding the installation of electrical systems in the country where the product is installed.

The product should be installed by a trained professional following all safety norms.

Keep away from water and wet surfaces. While mounting the product, hands should not be wet.