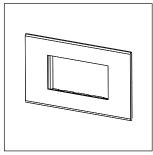

# CG304.38

4M Plate - 4 module Ultra White

Code: CG304 .38
Series: CUBE Series

Family: Solid Glass plates with frames

Module Size: Four Module
Colour: Ultra White
Mark: Norisys
Rated supply voltage: --

Maximum resistive load: -

Dimensions: 91.5mm x 157.0mm x 13.9mm

Weight: 177.80g