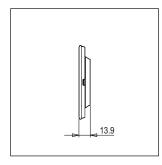

# norisys®

## **CUBE Series**

## CG304.19

4M Plate - 4 module Solid Black









Code: CG304 .19
Series: CUBE Series

Family: Solid Glass plates with frames

Module Size: Four Module
Colour: Solid Black
Mark: Norisys
Rated supply voltage: --

Maximum resistive load: –

Dimensions: 91.5mm x 157.0mm x 13.9mm

Weight: 177.80g

## Wiring Diagram:



### Drawings:









#### Installation:



Installation of the product should be carried out in compliance with the current regulations regarding the installation of electrical systems in the country where the product is installed.

The product should be installed by a trained professional following all safety norms.

Keep away from water and wet surfaces. While mounting the product, hands should not be wet.