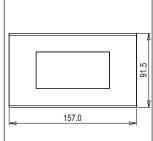

# norisys®

## **CUBE Series**

## CG304.19

4M Plate - 4 module Solid Black









Code: CG304 .19
Series: CUBE Series

Family: Solid Glass plates with frames

Module Size: Four Module
Colour: Solid Black
Mark: Norisys
Rated supply voltage: --

Maximum resistive load: –

Dimensions: 91.5mm x 157.0mm x 13.9mm

Weight: 177.80g

## Wiring Diagram:



### Drawings:









#### Installation:



Installation of the product should be carried out in compliance with the current regulations regarding the installation of electrical systems in the country where the product is installed.

The product should be installed by a trained professional following all safety norms.

Keep away from water and wet surfaces. While mounting the product, hands should not be wet.