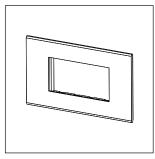

## CG304.19

4M Plate - 4 module Solid Black

Code: CG304 .19
Series: CUBE Series

Family: Solid Glass plates with frames

Module Size: Four Module
Colour: Solid Black
Mark: Norisys
Rated supply voltage: --

Maximum resistive load: –

### Drawings: