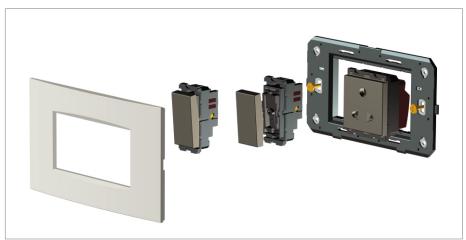

# norisys®

## **CUBE Series**

## CG304.19

4M Plate - 4 module Solid Black









Code: CG304 .19
Series: CUBE Series

Family: Solid Glass plates with frames

Module Size: Four Module
Colour: Solid Black
Mark: Norisys
Rated supply voltage: --

Maximum resistive load: –

Dimensions: 91.5mm x 157.0mm x 13.9mm

Weight: 177.80g

## Wiring Diagram:



### Drawings:









#### Installation:



Installation of the product should be carried out in compliance with the current regulations regarding the installation of electrical systems in the country where the product is installed.

The product should be installed by a trained professional following all safety norms.

Keep away from water and wet surfaces. While mounting the product, hands should not be wet.