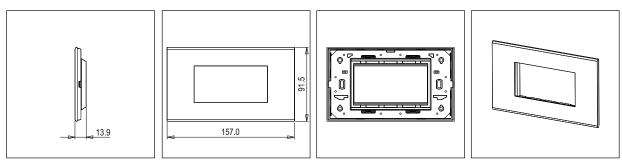

## **CUBE Series**

# CG304 .09

4M Plate - 4 module Metal Gray





## Code: Series: Family: Module Size: Colour: Mark: Rated supply voltage: Maximum resistive load: Dimensions: Weight:

CG304 .09 CUBE Series Solid Glass plates with frames Four Module Metal Gray Norisys

91.5mm x 157.0mm x 13.9mm 177.80g

### Wiring Diagram:



#### Drawings:



#### Installation:



Installation of the product should be carried out in compliance with the current regulations regarding the installation of electrical systems in the country where the product is installed.

The product should be installed by a trained professional following all safety norms.

Keep away from water and wet surfaces. While mounting the product, hands should not be wet.