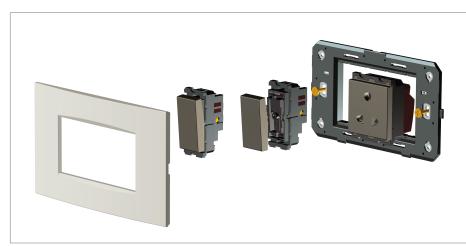

#### Installation:

Installation of the product should be carried out in compliance with the current regulations regarding the installation of electrical systems in the country where the product is installed.

The product should be installed by a trained professional following all safety norms.

Keep away from water and wet surfaces. While mounting the product, hands should not be wet.