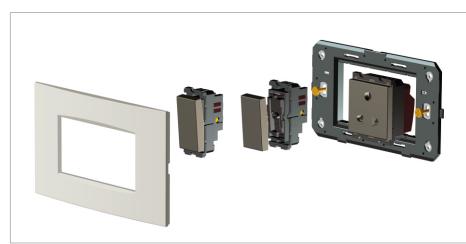

# **CUBE Series**

# CG304 .08

4M Plate - 4 module Ice White





## Code: Series: Family: Module Size: Colour: Mark: Rated supply voltage: Maximum resistive load: Dimensions: Weight:

CG304 .08 CUBE Series Solid Glass plates with frames Four Module Ice White Norisys --

91.5mm x 157.0mm x 13.9mm 177.80g

## Wiring Diagram:



### Drawings:



#### Installation:



Installation of the product should be carried out in compliance with the current regulations regarding the installation of electrical systems in the country where the product is installed.

The product should be installed by a trained professional following all safety norms.

Keep away from water and wet surfaces. While mounting the product, hands should not be wet.