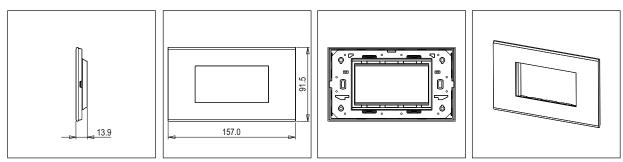

# **CUBE Series**

# CG304 .08

4M Plate - 4 module Ice White





## Code: Series: Family: Module Size: Colour: Mark: Rated supply voltage: Maximum resistive load: Dimensions: Weight:

CG304 .08 CUBE Series Solid Glass plates with frames Four Module Ice White Norisys --

91.5mm x 157.0mm x 13.9mm 177.80g

## Wiring Diagram:



### Drawings:



#### Installation:



Installation of the product should be carried out in compliance with the current regulations regarding the installation of electrical systems in the country where the product is installed.

The product should be installed by a trained professional following all safety norms.

Keep away from water and wet surfaces. While mounting the product, hands should not be wet.