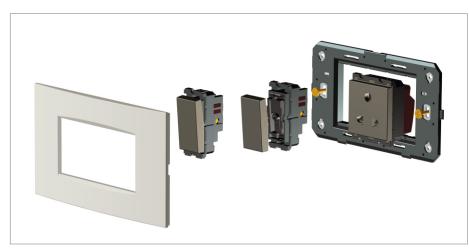

#### Installation:

Installation of the product should be carried out in compliance with the current regulations regarding the installation of electrical systems in the country where the product is installed.

The product should be installed by a trained professional following all safety norms.

Keep away from water and wet surfaces. While mounting the product, hands should not be wet.