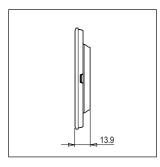

# norisys®

## **CUBE Series**

## CG303.38

3M Plate - 3 module Ultra White









Code: CG303 .38
Series: CUBE Series

Family: Solid Glass plates with frames

Module Size: Three Module
Colour: Ultra White
Mark: Norisys

Rated supply voltage:

Maximum resistive load:

—

Dimensions: 92.3mm x 117.1mm x 13.9mm

Weight: 128.60g

## Wiring Diagram:



### Drawings:









#### Installation:



Installation of the product should be carried out in compliance with the current regulations regarding the installation of electrical systems in the country where the product is installed.

The product should be installed by a trained professional following all safety norms.

Keep away from water and wet surfaces. While mounting the product, hands should not be wet.