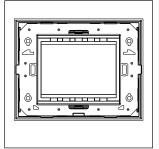

# norisys®

## **CUBE Series**

## CG303.38

3M Plate - 3 module Ultra White









Code: CG303 .38
Series: CUBE Series

Family: Solid Glass plates with frames

Module Size: Three Module
Colour: Ultra White
Mark: Norisys

Rated supply voltage:

Maximum resistive load:

—

Dimensions: 92.3mm x 117.1mm x 13.9mm

Weight: 128.60g

## Wiring Diagram:



### Drawings:









#### Installation:



Installation of the product should be carried out in compliance with the current regulations regarding the installation of electrical systems in the country where the product is installed.

The product should be installed by a trained professional following all safety norms.

Keep away from water and wet surfaces. While mounting the product, hands should not be wet.