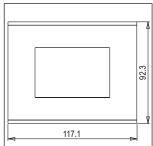

# norisys®

## **CUBE Series**

## CG303.38

3M Plate - 3 module Ultra White









Code: CG303 .38
Series: CUBE Series

Family: Solid Glass plates with frames

Module Size: Three Module
Colour: Ultra White
Mark: Norisys

Rated supply voltage:

Maximum resistive load:

—

Dimensions: 92.3mm x 117.1mm x 13.9mm

Weight: 128.60g

## Wiring Diagram:



### Drawings:









#### Installation:



Installation of the product should be carried out in compliance with the current regulations regarding the installation of electrical systems in the country where the product is installed.

The product should be installed by a trained professional following all safety norms.

Keep away from water and wet surfaces. While mounting the product, hands should not be wet.