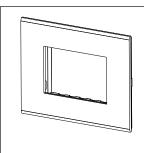

# norisys®

## **CUBE Series**

## CG303.38

3M Plate - 3 module Ultra White









Code: CG303 .38
Series: CUBE Series

Family: Solid Glass plates with frames

Module Size: Three Module
Colour: Ultra White
Mark: Norisys

Rated supply voltage:

Maximum resistive load:

—

Dimensions: 92.3mm x 117.1mm x 13.9mm

Weight: 128.60g

## Wiring Diagram:



### Drawings:









#### Installation:



Installation of the product should be carried out in compliance with the current regulations regarding the installation of electrical systems in the country where the product is installed.

The product should be installed by a trained professional following all safety norms.

Keep away from water and wet surfaces. While mounting the product, hands should not be wet.