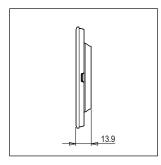

# norisys®

## **CUBE Series**

## CG303.19

3M Plate - 3 module Solid Black









Code: CG303 .19
Series: CUBE Series

Family: Solid Glass plates with frames

Module Size: Three Module
Colour: Solid Black
Mark: Norisys

Rated supply voltage:

Maximum resistive load:

Dimensions: 92.3mm x 117.1mm x 13.9mm

Weight: 128.60g

## Wiring Diagram:



### Drawings:









#### Installation:



Installation of the product should be carried out in compliance with the current regulations regarding the installation of electrical systems in the country where the product is installed.

The product should be installed by a trained professional following all safety norms.

Keep away from water and wet surfaces. While mounting the product, hands should not be wet.