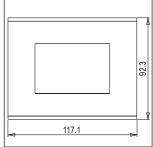

# norisys®

## **CUBE Series**

## CG303.19

3M Plate - 3 module Solid Black









Code: CG303 .19
Series: CUBE Series

Family: Solid Glass plates with frames

Module Size: Three Module
Colour: Solid Black
Mark: Norisys

Rated supply voltage:

Maximum resistive load:

Dimensions: 92.3mm x 117.1mm x 13.9mm

Weight: 128.60g

## Wiring Diagram:



### Drawings:









#### Installation:



Installation of the product should be carried out in compliance with the current regulations regarding the installation of electrical systems in the country where the product is installed.

The product should be installed by a trained professional following all safety norms.

Keep away from water and wet surfaces. While mounting the product, hands should not be wet.