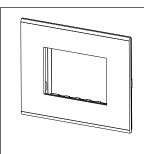

# norisys®

## **CUBE Series**

## CG303.19

3M Plate - 3 module Solid Black









Code: CG303 .19
Series: CUBE Series

Family: Solid Glass plates with frames

Module Size: Three Module
Colour: Solid Black
Mark: Norisys

Rated supply voltage:

Maximum resistive load:

Dimensions: 92.3mm x 117.1mm x 13.9mm

Weight: 128.60g

## Wiring Diagram:



### Drawings:









#### Installation:



Installation of the product should be carried out in compliance with the current regulations regarding the installation of electrical systems in the country where the product is installed.

The product should be installed by a trained professional following all safety norms.

Keep away from water and wet surfaces. While mounting the product, hands should not be wet.