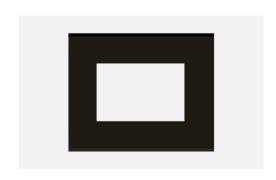

## CG303.19

3M Plate - 3 module Solid Black

Code: CG303 .19
Series: CUBE Series

Family: Solid Glass plates with frames

Module Size: Three Module
Colour: Solid Black
Mark: Norisys

Rated supply voltage:

Maximum resistive load: