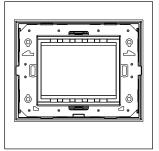

# norisys®

## **CUBE Series**

## CG303.19

3M Plate - 3 module Solid Black









Code: CG303 .19
Series: CUBE Series

Family: Solid Glass plates with frames

Module Size: Three Module
Colour: Solid Black
Mark: Norisys

Rated supply voltage:

Maximum resistive load:

Dimensions: 92.3mm x 117.1mm x 13.9mm

Weight: 128.60g

## Wiring Diagram:



### Drawings:









#### Installation:



Installation of the product should be carried out in compliance with the current regulations regarding the installation of electrical systems in the country where the product is installed.

The product should be installed by a trained professional following all safety norms.

Keep away from water and wet surfaces. While mounting the product, hands should not be wet.