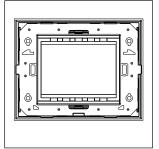

# norisys®

### **CUBE Series**

# CG303.18

3M Plate - 3 module Smoked Silver









Code: CG303 .18
Series: CUBE Series

Family: Solid Glass plates with frames

Module Size: Three Module
Colour: Smoked Silver
Mark: Norisys

Rated supply voltage: -

Maximum resistive load: -

Dimensions: 92.3mm x 117.1mm x 13.9mm

Weight: 128.60g

## Wiring Diagram:



#### Drawings:









#### Installation:



Installation of the product should be carried out in compliance with the current regulations regarding the installation of electrical systems in the country where the product is installed.

The product should be installed by a trained professional following all safety norms.

Keep away from water and wet surfaces. While mounting the product, hands should not be wet.