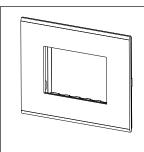

# norisys®

### **CUBE Series**

# CG303.18

3M Plate - 3 module Smoked Silver









Code: CG303 .18
Series: CUBE Series

Family: Solid Glass plates with frames

Module Size: Three Module
Colour: Smoked Silver
Mark: Norisys

Rated supply voltage: -

Maximum resistive load: -

Dimensions: 92.3mm x 117.1mm x 13.9mm

Weight: 128.60g

## Wiring Diagram:



#### Drawings:









#### Installation:



Installation of the product should be carried out in compliance with the current regulations regarding the installation of electrical systems in the country where the product is installed.

The product should be installed by a trained professional following all safety norms.

Keep away from water and wet surfaces. While mounting the product, hands should not be wet.