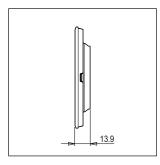

Maximum resistive load: -

Dimensions: 92.3mm x 117.1mm x 13.9mm

Weight: 128.60g