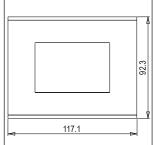

Maximum resistive load: -

Dimensions: 92.3mm x 117.1mm x 13.9mm

Weight: 128.60g

#### Drawings: