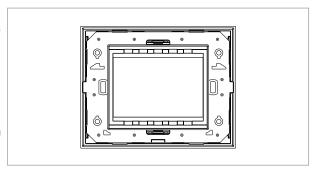

# norisys®

### **CUBE Series**

# CG303.18

3M Plate - 3 module Smoked Silver









Code: CG303 .18
Series: CUBE Series

Family: Solid Glass plates with frames

Module Size: Three Module
Colour: Smoked Silver
Mark: Norisys

Rated supply voltage: -

Maximum resistive load: -

Dimensions: 92.3mm x 117.1mm x 13.9mm

Weight: 128.60g

## Wiring Diagram:



#### Drawings:









#### Installation:



Installation of the product should be carried out in compliance with the current regulations regarding the installation of electrical systems in the country where the product is installed.

The product should be installed by a trained professional following all safety norms.

Keep away from water and wet surfaces. While mounting the product, hands should not be wet.