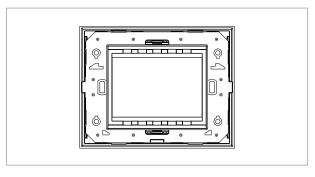

# norisys®

### **CUBE Series**

## CG303.09

3M Plate - 3 module Metal Gray









Code: CG303 .09
Series: CUBE Series

Family: Solid Glass plates with frames

Module Size: Three Module
Colour: Metal Gray
Mark: Norisys

Rated supply voltage: -

Maximum resistive load: -

Dimensions: 92.3mm x 117.1mm x 13.9mm

Weight: 128.60g

## Wiring Diagram:



#### Drawings:









#### Installation:



Installation of the product should be carried out in compliance with the current regulations regarding the installation of electrical systems in the country where the product is installed.

The product should be installed by a trained professional following all safety norms.

Keep away from water and wet surfaces. While mounting the product, hands should not be wet.