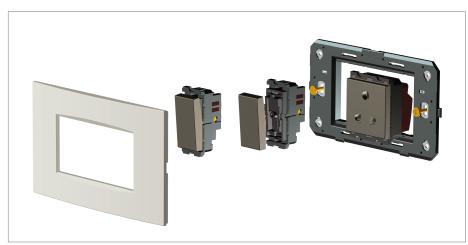

#### Installation:

Installation of the product should be carried out in compliance with the current regulations regarding the installation of electrical systems in the country where the product is installed.

The product should be installed by a trained professional following all safety norms.

Keep away from water and wet surfaces. While mounting the product, hands should not be wet.