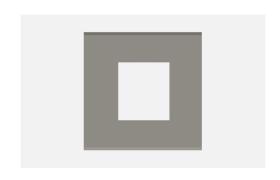

## CG303.09

3M Plate - 3 module Metal Gray

Code: CG303 .09
Series: CUBE Series

Family: Solid Glass plates with frames

Module Size: Three Module
Colour: Metal Gray
Mark: Norisys

Rated supply voltage: -

Maximum resistive load: -