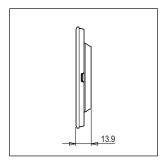

# norisys®

### **CUBE Series**

## CG303.09

3M Plate - 3 module Metal Gray









Code: CG303 .09
Series: CUBE Series

Family: Solid Glass plates with frames

Module Size: Three Module
Colour: Metal Gray
Mark: Norisys

Rated supply voltage: -

Maximum resistive load: -

Dimensions: 92.3mm x 117.1mm x 13.9mm

Weight: 128.60g

## Wiring Diagram:



#### Drawings:









#### Installation:



Installation of the product should be carried out in compliance with the current regulations regarding the installation of electrical systems in the country where the product is installed.

The product should be installed by a trained professional following all safety norms.

Keep away from water and wet surfaces. While mounting the product, hands should not be wet.