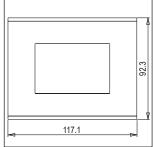

# norisys®

### **CUBE Series**

## CG303.09

3M Plate - 3 module Metal Gray









Code: CG303 .09
Series: CUBE Series

Family: Solid Glass plates with frames

Module Size: Three Module
Colour: Metal Gray
Mark: Norisys

Rated supply voltage: -

Maximum resistive load: -

Dimensions: 92.3mm x 117.1mm x 13.9mm

Weight: 128.60g

## Wiring Diagram:



#### Drawings:









#### Installation:



Installation of the product should be carried out in compliance with the current regulations regarding the installation of electrical systems in the country where the product is installed.

The product should be installed by a trained professional following all safety norms.

Keep away from water and wet surfaces. While mounting the product, hands should not be wet.