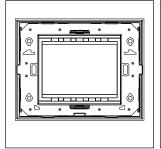

# norisys®

## **CUBE Series**

## CG303.08

3M Plate - 3 module Ice White









Code: CG303 .08
Series: CUBE Series

Family: Solid Glass plates with frames

Module Size: Three Module
Colour: Ice White
Mark: Norisys
Rated supply voltage: –

Maximum resistive load: –

Dimensions: 92.3mm x 117.1mm x 13.9mm

Weight: 128.60g

## Wiring Diagram:



### Drawings:









#### Installation:



Installation of the product should be carried out in compliance with the current regulations regarding the installation of electrical systems in the country where the product is installed.

The product should be installed by a trained professional following all safety norms.

Keep away from water and wet surfaces. While mounting the product, hands should not be wet.