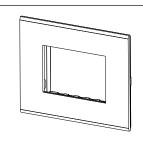

# norisys®

## **CUBE Series**

## CG303.08

3M Plate - 3 module Ice White









Code: CG303 .08
Series: CUBE Series

Family: Solid Glass plates with frames

Module Size: Three Module
Colour: Ice White
Mark: Norisys
Rated supply voltage: –

Maximum resistive load: –

Dimensions: 92.3mm x 117.1mm x 13.9mm

Weight: 128.60g

## Wiring Diagram:



### Drawings:









#### Installation:



Installation of the product should be carried out in compliance with the current regulations regarding the installation of electrical systems in the country where the product is installed.

The product should be installed by a trained professional following all safety norms.

Keep away from water and wet surfaces. While mounting the product, hands should not be wet.