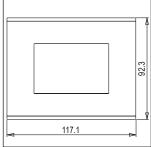

# norisys®

## **CUBE Series**

## CG303.08

3M Plate - 3 module Ice White









Code: CG303 .08
Series: CUBE Series

Family: Solid Glass plates with frames

Module Size: Three Module
Colour: Ice White
Mark: Norisys
Rated supply voltage: –

Maximum resistive load: –

Dimensions: 92.3mm x 117.1mm x 13.9mm

Weight: 128.60g

## Wiring Diagram:



### Drawings:









#### Installation:



Installation of the product should be carried out in compliance with the current regulations regarding the installation of electrical systems in the country where the product is installed.

The product should be installed by a trained professional following all safety norms.

Keep away from water and wet surfaces. While mounting the product, hands should not be wet.