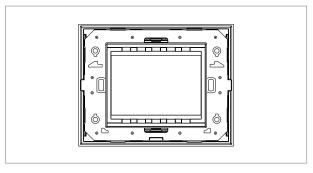

# norisys®

## **CUBE Series**

## CG303.08

3M Plate - 3 module Ice White









Code: CG303 .08
Series: CUBE Series

Family: Solid Glass plates with frames

Module Size: Three Module
Colour: Ice White
Mark: Norisys
Rated supply voltage: –

Maximum resistive load: –

Dimensions: 92.3mm x 117.1mm x 13.9mm

Weight: 128.60g

## Wiring Diagram:



### Drawings:









#### Installation:



Installation of the product should be carried out in compliance with the current regulations regarding the installation of electrical systems in the country where the product is installed.

The product should be installed by a trained professional following all safety norms.

Keep away from water and wet surfaces. While mounting the product, hands should not be wet.