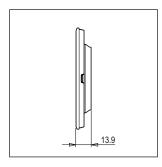

# norisys®

## **CUBE Series**

## CG303.08

3M Plate - 3 module Ice White









Code: CG303 .08
Series: CUBE Series

Family: Solid Glass plates with frames

Module Size: Three Module
Colour: Ice White
Mark: Norisys
Rated supply voltage: –

Maximum resistive load: –

Dimensions: 92.3mm x 117.1mm x 13.9mm

Weight: 128.60g

## Wiring Diagram:



### Drawings:









#### Installation:



Installation of the product should be carried out in compliance with the current regulations regarding the installation of electrical systems in the country where the product is installed.

The product should be installed by a trained professional following all safety norms.

Keep away from water and wet surfaces. While mounting the product, hands should not be wet.