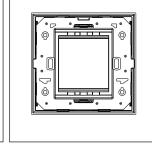

## **CUBE Series**

# CG302 .19

2M Plate - 2 module Solid Black





## Wiring Diagram:



Code: Series: Family: Module Size: Colour: Mark: Rated supply voltage: Maximum resistive load: Dimensions: Weight:

CG302 .19 CUBE Series Solid Glass plates with frames Two Module Solid Black Norisys --

92.3mm x 95.1mm x 13.9mm 115.60g

### Drawings:









### Installation:



Installation of the product should be carried out in compliance with the current regulations regarding the installation of electrical systems in the country where the product is installed.

The product should be installed by a trained professional following all safety norms.

Keep away from water and wet surfaces. While mounting the product, hands should not be wet.