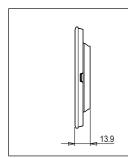

## **CUBE Series**

# CG302 .19

2M Plate - 2 module Solid Black





## Wiring Diagram:



Code: Series: Family: Module Size: Colour: Mark: Rated supply voltage: Maximum resistive load: Dimensions: Weight:

CG302 .19 CUBE Series Solid Glass plates with frames Two Module Solid Black Norisys --

92.3mm x 95.1mm x 13.9mm 115.60g

### Drawings:









### Installation:



Installation of the product should be carried out in compliance with the current regulations regarding the installation of electrical systems in the country where the product is installed.

The product should be installed by a trained professional following all safety norms.

Keep away from water and wet surfaces. While mounting the product, hands should not be wet.