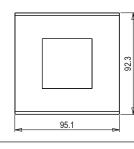

## **CUBE Series**

# CG302 .19

2M Plate - 2 module Solid Black





## Wiring Diagram:



Code: Series: Family: Module Size: Colour: Mark: Rated supply voltage: Maximum resistive load: Dimensions: Weight:

CG302 .19 CUBE Series Solid Glass plates with frames Two Module Solid Black Norisys --

92.3mm x 95.1mm x 13.9mm 115.60g

### Drawings:









### Installation:



Installation of the product should be carried out in compliance with the current regulations regarding the installation of electrical systems in the country where the product is installed.

The product should be installed by a trained professional following all safety norms.

Keep away from water and wet surfaces. While mounting the product, hands should not be wet.