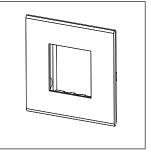

## **CUBE Series**

# CG302 .19

2M Plate - 2 module Solid Black





## Wiring Diagram:



Code: Series: Family: Module Size: Colour: Mark: Rated supply voltage: Maximum resistive load: Dimensions: Weight:

CG302 .19 CUBE Series Solid Glass plates with frames Two Module Solid Black Norisys --

92.3mm x 95.1mm x 13.9mm 115.60g

### Drawings:









### Installation:



Installation of the product should be carried out in compliance with the current regulations regarding the installation of electrical systems in the country where the product is installed.

The product should be installed by a trained professional following all safety norms.

Keep away from water and wet surfaces. While mounting the product, hands should not be wet.