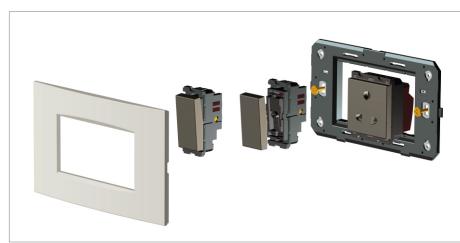

### Installation:

Installation of the product should be carried out in compliance with the current regulations regarding the installation of electrical systems in the country where the product is installed.

The product should be installed by a trained professional following all safety norms.

Keep away from water and wet surfaces. While mounting the product, hands should not be wet.