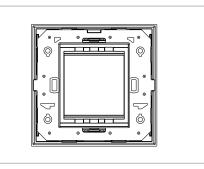

## **CUBE Series**

# CG302 .19

2M Plate - 2 module Solid Black





## Wiring Diagram:



Code: Series: Family: Module Size: Colour: Mark: Rated supply voltage: Maximum resistive load: Dimensions: Weight:

CG302 .19 CUBE Series Solid Glass plates with frames Two Module Solid Black Norisys --

92.3mm x 95.1mm x 13.9mm 115.60g

### Drawings:









### Installation:



Installation of the product should be carried out in compliance with the current regulations regarding the installation of electrical systems in the country where the product is installed.

The product should be installed by a trained professional following all safety norms.

Keep away from water and wet surfaces. While mounting the product, hands should not be wet.