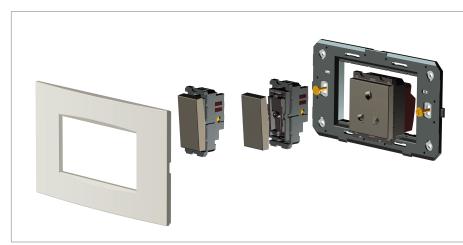

### Installation:

Installation of the product should be carried out in compliance with the current regulations regarding the installation of electrical systems in the country where the product is installed.

The product should be installed by a trained professional following all safety norms.

Keep away from water and wet surfaces. While mounting the product, hands should not be wet.