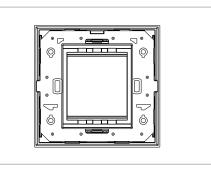

### Drawings:

## Wiring Diagram:

Code: Series: Family: Module Size: Colour: Mark: Rated supply voltage: Maximum resistive load: Dimensions: Weight: CG302 .18 CUBE Series Solid Glass plates with frames Two Module Smoked Silver Norisys