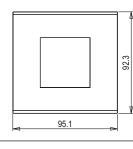

## **CUBE Series**

# CG302 .18

2M Plate - 2 module Smoked Silver





## Wiring Diagram:



Code: Series: Family: Module Size: Colour: Mark: Rated supply voltage: Maximum resistive load: Dimensions: Weight: CG302 .18 CUBE Series Solid Glass plates with frames Two Module Smoked Silver Norisys

92.3mm x 95.1mm x 13.9mm 115.60g

### Drawings:









### Installation:



Installation of the product should be carried out in compliance with the current regulations regarding the installation of electrical systems in the country where the product is installed.

The product should be installed by a trained professional following all safety norms.

Keep away from water and wet surfaces. While mounting the product, hands should not be wet.