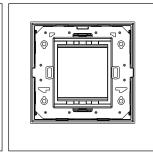

## **CUBE Series**

# CG302 .18

2M Plate - 2 module Smoked Silver





## Wiring Diagram:



Code: Series: Family: Module Size: Colour: Mark: Rated supply voltage: Maximum resistive load: Dimensions: Weight: CG302 .18 CUBE Series Solid Glass plates with frames Two Module Smoked Silver Norisys

92.3mm x 95.1mm x 13.9mm 115.60g

### Drawings:









### Installation:



Installation of the product should be carried out in compliance with the current regulations regarding the installation of electrical systems in the country where the product is installed.

The product should be installed by a trained professional following all safety norms.

Keep away from water and wet surfaces. While mounting the product, hands should not be wet.