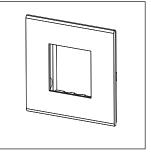

## **CUBE Series**

# CG302 .18

2M Plate - 2 module Smoked Silver





## Wiring Diagram:



Code: Series: Family: Module Size: Colour: Mark: Rated supply voltage: Maximum resistive load: Dimensions: Weight: CG302 .18 CUBE Series Solid Glass plates with frames Two Module Smoked Silver Norisys

92.3mm x 95.1mm x 13.9mm 115.60g

### Drawings:









### Installation:



Installation of the product should be carried out in compliance with the current regulations regarding the installation of electrical systems in the country where the product is installed.

The product should be installed by a trained professional following all safety norms.

Keep away from water and wet surfaces. While mounting the product, hands should not be wet.