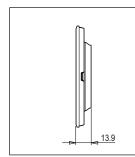

## **CUBE Series**

# CG302 .18

2M Plate - 2 module Smoked Silver





## Wiring Diagram:



Code: Series: Family: Module Size: Colour: Mark: Rated supply voltage: Maximum resistive load: Dimensions: Weight: CG302 .18 CUBE Series Solid Glass plates with frames Two Module Smoked Silver Norisys

92.3mm x 95.1mm x 13.9mm 115.60g

### Drawings:









### Installation:



Installation of the product should be carried out in compliance with the current regulations regarding the installation of electrical systems in the country where the product is installed.

The product should be installed by a trained professional following all safety norms.

Keep away from water and wet surfaces. While mounting the product, hands should not be wet.