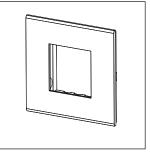

## **CUBE Series**

# CG302.08

2M Plate - 2 module Ice White





## Wiring Diagram:



Code: Series: Family: Module Size: Colour: Mark: Rated supply voltage: Maximum resistive load: Dimensions: Weight:

CG302 .08 CUBE Series Solid Glass plates with frames Two Module Ice White Norisys ---92.3mm x 95.1mm x 13.9mm 115.60g

#### Drawings:









#### Installation:



Installation of the product should be carried out in compliance with the current regulations regarding the installation of electrical systems in the country where the product is installed.

The product should be installed by a trained professional following all safety norms.

Keep away from water and wet surfaces. While mounting the product, hands should not be wet.