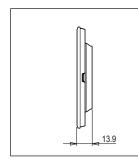

## Wiring Diagram:

Code: Series: Family: Module Size: Colour: Mark: Rated supply voltage: Maximum resistive load: Dimensions: Weight:

CG302 .08 CUBE Series Solid Glass plates with frames Two Module Ice White Norisys ---92.3mm x 95.1mm x 13.9mm 115.60g

#### Drawings: