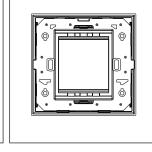

## **CUBE Series**

# CG302.08

2M Plate - 2 module Ice White





## Wiring Diagram:



Code: Series: Family: Module Size: Colour: Mark: Rated supply voltage: Maximum resistive load: Dimensions: Weight:

CG302 .08 CUBE Series Solid Glass plates with frames Two Module Ice White Norisys ---92.3mm x 95.1mm x 13.9mm 115.60g

#### Drawings:









#### Installation:



Installation of the product should be carried out in compliance with the current regulations regarding the installation of electrical systems in the country where the product is installed.

The product should be installed by a trained professional following all safety norms.

Keep away from water and wet surfaces. While mounting the product, hands should not be wet.