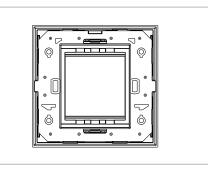

## **CUBE Series**

# CG302.08

2M Plate - 2 module Ice White





## Wiring Diagram:



Code: Series: Family: Module Size: Colour: Mark: Rated supply voltage: Maximum resistive load: Dimensions: Weight:

CG302 .08 CUBE Series Solid Glass plates with frames Two Module Ice White Norisys ---92.3mm x 95.1mm x 13.9mm 115.60g

#### Drawings:









#### Installation:



Installation of the product should be carried out in compliance with the current regulations regarding the installation of electrical systems in the country where the product is installed.

The product should be installed by a trained professional following all safety norms.

Keep away from water and wet surfaces. While mounting the product, hands should not be wet.