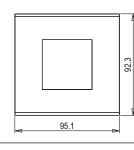

## Wiring Diagram:

Code: Series: Family: Module Size: Colour: Mark: Rated supply voltage: Maximum resistive load: Dimensions: Weight:

CG302 .08 CUBE Series Solid Glass plates with frames Two Module Ice White Norisys ---92.3mm x 95.1mm x 13.9mm 115.60g

#### Drawings: