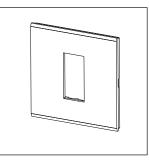

# norisys®

## **CUBE Series**

## CG301.38

1M Plate - 1 module Ultra White









Code: CG301.38
Series: CUBE Series

Family: Solid Glass plates with frames

Module Size:

Colour:

Mark:

Norisys

Rated supply voltage:

--

Maximum resistive load: --

Dimensions: 92.3mm x 95.1mm x 13.9mm

Weight: 119.70g

## Wiring Diagram:



### Drawings:









#### Installation:



Installation of the product should be carried out in compliance with the current regulations regarding the installation of electrical systems in the country where the product is installed.

The product should be installed by a trained professional following all safety norms.

Keep away from water and wet surfaces. While mounting the product, hands should not be wet.