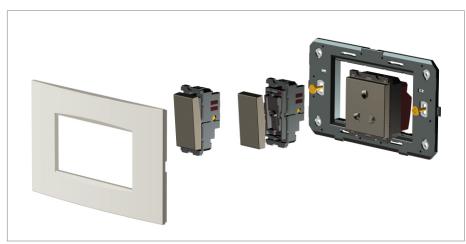

# norisys®

## **CUBE Series**

## CG301.38

1M Plate - 1 module Ultra White









Code: CG301.38
Series: CUBE Series

Family: Solid Glass plates with frames

Module Size:

Colour:

Mark:

Norisys

Rated supply voltage:

--

Maximum resistive load: --

Dimensions: 92.3mm x 95.1mm x 13.9mm

Weight: 119.70g

## Wiring Diagram:



### Drawings:









#### Installation:



Installation of the product should be carried out in compliance with the current regulations regarding the installation of electrical systems in the country where the product is installed.

The product should be installed by a trained professional following all safety norms.

Keep away from water and wet surfaces. While mounting the product, hands should not be wet.