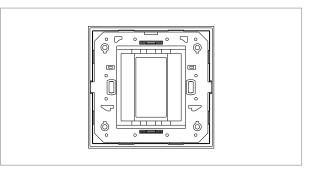

# norisys®

## **CUBE Series**

## CG301.38

1M Plate - 1 module Ultra White









Code: CG301.38
Series: CUBE Series

Family: Solid Glass plates with frames

Module Size:

Colour:

Mark:

Norisys

Rated supply voltage:

--

Maximum resistive load: --

Dimensions: 92.3mm x 95.1mm x 13.9mm

Weight: 119.70g

## Wiring Diagram:



### Drawings:









#### Installation:



Installation of the product should be carried out in compliance with the current regulations regarding the installation of electrical systems in the country where the product is installed.

The product should be installed by a trained professional following all safety norms.

Keep away from water and wet surfaces. While mounting the product, hands should not be wet.