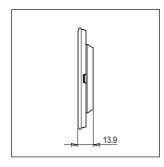

Rated supply voltage:

--

Maximum resistive load: --

Dimensions: 92.3mm x 95.1mm x 13.9mm

Weight: 119.70g

### Drawings: