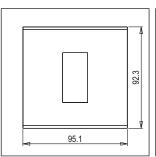

Rated supply voltage:

--

Maximum resistive load: --

Dimensions: 92.3mm x 95.1mm x 13.9mm

Weight: 119.70g

### Drawings: