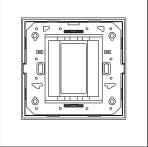

# norisys®

## **CUBE Series**

## CG301.38

1M Plate - 1 module Ultra White









Code: CG301.38
Series: CUBE Series

Family: Solid Glass plates with frames

Module Size:

Colour:

Mark:

Norisys

Rated supply voltage:

--

Maximum resistive load: --

Dimensions: 92.3mm x 95.1mm x 13.9mm

Weight: 119.70g

## Wiring Diagram:



### Drawings:









#### Installation:



Installation of the product should be carried out in compliance with the current regulations regarding the installation of electrical systems in the country where the product is installed.

The product should be installed by a trained professional following all safety norms.

Keep away from water and wet surfaces. While mounting the product, hands should not be wet.