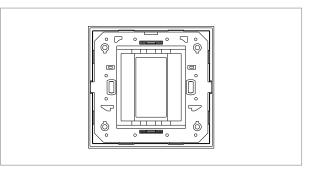

## CG301.19

1M Plate - 1 module Solid Black

Code: CG301 .19
Series: CUBE Series

Family: Solid Glass plates with frames

Module Size:

Colour:

Solid Black
Mark:

Norisys

### Drawings: