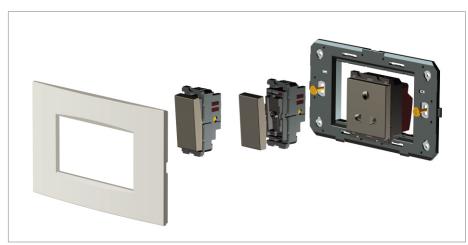

# norisys®

## **CUBE Series**

## CG301.19

1M Plate - 1 module Solid Black









Code: CG301 .19
Series: CUBE Series

Family: Solid Glass plates with frames

Module Size:

Colour:

Solid Black
Mark:

Norisys

Rated supply voltage:

--

Maximum resistive load: --

Dimensions: 92.3mm x 95.1mm x 13.9mm

Weight: 119.70g

## Wiring Diagram:



### Drawings:









#### Installation:



Installation of the product should be carried out in compliance with the current regulations regarding the installation of electrical systems in the country where the product is installed.

The product should be installed by a trained professional following all safety norms.

Keep away from water and wet surfaces. While mounting the product, hands should not be wet.