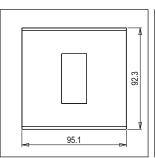

Rated supply voltage:

--

Maximum resistive load: --

Dimensions: 92.3mm x 95.1mm x 13.9mm

Weight: 119.70g

### Drawings: