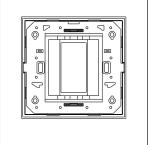

## CG301.19

1M Plate - 1 module Solid Black

Code: CG301 .19
Series: CUBE Series

Family: Solid Glass plates with frames

Module Size:

Colour:

Solid Black
Mark:

Norisys

### Drawings: