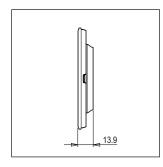

Rated supply voltage:

--

Maximum resistive load: --

Dimensions: 92.3mm x 95.1mm x 13.9mm

Weight: 119.70g

### Drawings: