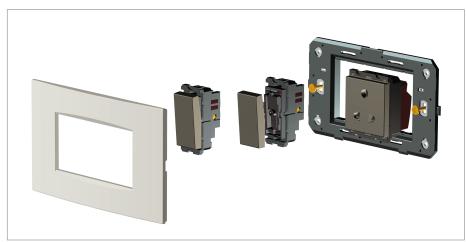

# norisys®

### **CUBE Series**

## CG301.09

1M Plate - 1 module Metal Gray









Code: CG301 .09
Series: CUBE Series

Family: Solid Glass plates with frames

Module Size:

Colour:

Metal Gray

Mark:

Norisys

Rated supply voltage:

--

Maximum resistive load: --

**Dimensions:** 92.3mm x 95.1mm x 13.9mm

Weight: 119.70g

## Wiring Diagram:



#### Drawings:









#### Installation:



Installation of the product should be carried out in compliance with the current regulations regarding the installation of electrical systems in the country where the product is installed.

The product should be installed by a trained professional following all safety norms.

Keep away from water and wet surfaces. While mounting the product, hands should not be wet.