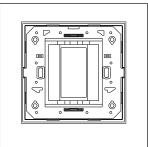

# norisys®

### **CUBE Series**

## CG301.09

1M Plate - 1 module Metal Gray









Code: CG301 .09
Series: CUBE Series

Family: Solid Glass plates with frames

Module Size:

Colour:

Metal Gray

Mark:

Norisys

Rated supply voltage:

--

Maximum resistive load: --

**Dimensions:** 92.3mm x 95.1mm x 13.9mm

Weight: 119.70g

## Wiring Diagram:



#### Drawings:









#### Installation:



Installation of the product should be carried out in compliance with the current regulations regarding the installation of electrical systems in the country where the product is installed.

The product should be installed by a trained professional following all safety norms.

Keep away from water and wet surfaces. While mounting the product, hands should not be wet.