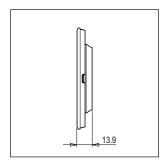

Norisys

Rated supply voltage:

--

Maximum resistive load: --

**Dimensions:** 92.3mm x 95.1mm x 13.9mm

Weight: 119.70g

#### Drawings: