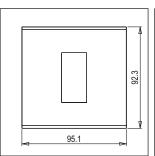

Norisys

Rated supply voltage:

--

Maximum resistive load: --

**Dimensions:** 92.3mm x 95.1mm x 13.9mm

Weight: 119.70g

#### Drawings: