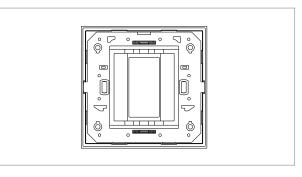

# norisys®

### **CUBE Series**

## CG301.09

1M Plate - 1 module Metal Gray









Code: CG301 .09
Series: CUBE Series

Family: Solid Glass plates with frames

Module Size:

Colour:

Metal Gray

Mark:

Norisys

Rated supply voltage:

--

Maximum resistive load: --

**Dimensions:** 92.3mm x 95.1mm x 13.9mm

Weight: 119.70g

## Wiring Diagram:



#### Drawings:









#### Installation:



Installation of the product should be carried out in compliance with the current regulations regarding the installation of electrical systems in the country where the product is installed.

The product should be installed by a trained professional following all safety norms.

Keep away from water and wet surfaces. While mounting the product, hands should not be wet.