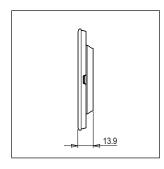

Rated supply voltage:

---

Maximum resistive load: --

Dimensions: 92.3mm x 95.1mm x 13.9mm

Weight: 119.70g

### Drawings: