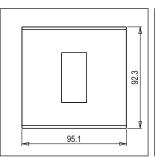

Rated supply voltage:

---

Maximum resistive load: --

Dimensions: 92.3mm x 95.1mm x 13.9mm

Weight: 119.70g

### Drawings: