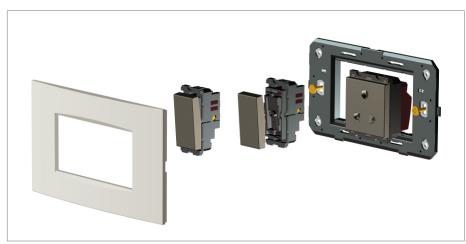

# norisys®

## **CUBE Series**

## CG301.08

1M Plate - 1 module Ice White









Code: CG301.08
Series: CUBE Series

Family: Solid Glass plates with frames

Module Size:

Colour:

Mark:

Norisys

Rated supply voltage:

---

Maximum resistive load: --

Dimensions: 92.3mm x 95.1mm x 13.9mm

Weight: 119.70g

## Wiring Diagram:



### Drawings:









#### Installation:



Installation of the product should be carried out in compliance with the current regulations regarding the installation of electrical systems in the country where the product is installed.

The product should be installed by a trained professional following all safety norms.

Keep away from water and wet surfaces. While mounting the product, hands should not be wet.