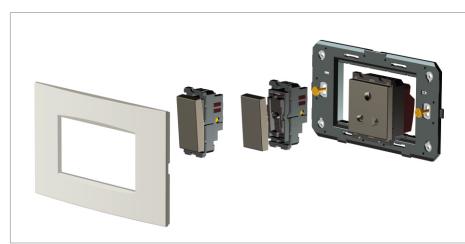

### Drawings:

#### Installation:

Installation of the product should be carried out in compliance with the current regulations regarding the installation of electrical systems in the country where the product is installed.

The product should be installed by a trained professional following all safety norms.

Keep away from water and wet surfaces. While mounting the product, hands should not be wet.