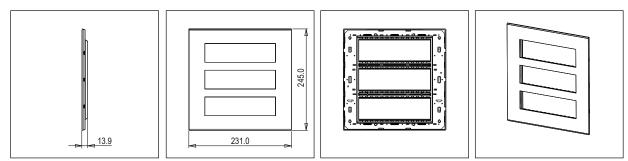

## **CUBE Series**

# CA321 .14

21M Plate - 21 module Dark Bronze





## Code: Series: Family: Module Size: Colour: Mark: Rated supply voltage: Maximum resistive load: Dimensions: Weight:

CA321 .14 CUBE Series Aluminium plates with frames Twenty One Module Dark Bronze Norisys

\_

245.0mm x 231.0mm x 13.9mm 610.60g

#### Wiring Diagram:



### Drawings:



#### Installation:



Installation of the product should be carried out in compliance with the current regulations regarding the installation of electrical systems in the country where the product is installed.

The product should be installed by a trained professional following all safety norms.

Keep away from water and wet surfaces. While mounting the product, hands should not be wet.