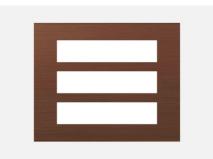

# CA321 .14

21M Plate - 21 module Dark Bronze

## Code: Series: Family: Module Size: Colour: Mark: Rated supply voltage: Maximum resistive load: Dimensions: Weight:

CA321 .14 CUBE Series Aluminium plates with frames Twenty One Module Dark Bronze Norisys