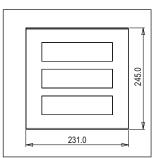

Maximum resistive load: –

Dimensions: 245.0mm x 231.0mm x 13.9mm

Weight: 610.60g