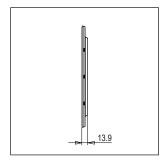

Maximum resistive load: –

Dimensions: 245.0mm x 231.0mm x 13.9mm

Weight: 610.60g