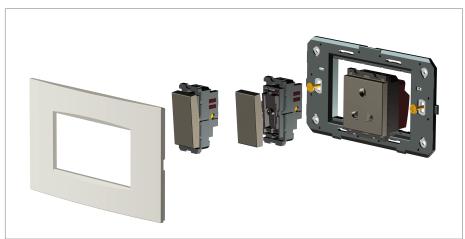

### **CUBE Series**

# CA321.05

21M Plate - 21 module Aluminium Black









Code: CA321 .05 Series: CUBE Series

Family: Aluminium plates with frames

Module Size: Twenty One Module Colour: Aluminium Black

Mark: Norisys

Rated supply voltage: –

Maximum resistive load: –

Dimensions: 245.0mm x 231.0mm x 13.9mm

Weight: 610.60g

## Wiring Diagram:



### Drawings:









#### Installation:



Installation of the product should be carried out in compliance with the current regulations regarding the installation of electrical systems in the country where the product is installed.

The product should be installed by a trained professional following all safety norms.

Keep away from water and wet surfaces. While mounting the product, hands should not be wet.