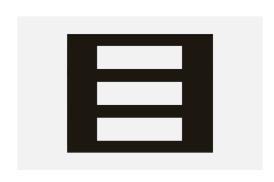

# CA321.05

21M Plate - 21 module Aluminium Black

Code: CA321 .05 Series: CUBE Series

Family: Aluminium plates with frames

Module Size: Twenty One Module Colour: Aluminium Black

Mark: Norisys

Rated supply voltage: –

Maximum resistive load: –

Dimensions: 245.0mm x 231.0mm x 13.9mm

Weight: 610.60g