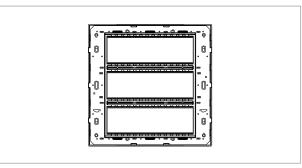

### **CUBE Series**

# CA321.05

21M Plate - 21 module Aluminium Black









Code: CA321 .05 Series: CUBE Series

Family: Aluminium plates with frames

Module Size: Twenty One Module Colour: Aluminium Black

Mark: Norisys

Rated supply voltage: –

Maximum resistive load: –

Dimensions: 245.0mm x 231.0mm x 13.9mm

Weight: 610.60g

## Wiring Diagram:



### Drawings:









#### Installation:



Installation of the product should be carried out in compliance with the current regulations regarding the installation of electrical systems in the country where the product is installed.

The product should be installed by a trained professional following all safety norms.

Keep away from water and wet surfaces. While mounting the product, hands should not be wet.