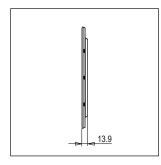

# CA321.04

21M Plate - 21 module Aluminium Natural

Code: CA321 .04
Series: CUBE Series

Family: Aluminium plates with frames

Module Size: Twenty One Module
Colour: Aluminium Natural

Mark: Norisys

Dimensions: 245.0mm x 231.0mm x 13.9mm

#### Drawings: