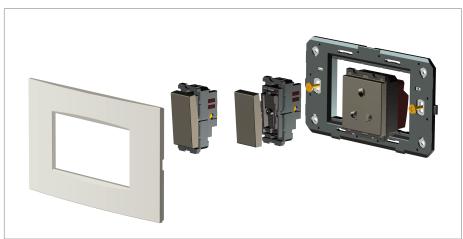

#### Installation:

Installation of the product should be carried out in compliance with the current regulations regarding the installation of electrical systems in the country where the product is installed.

The product should be installed by a trained professional following all safety norms.

Keep away from water and wet surfaces. While mounting the product, hands should not be wet.