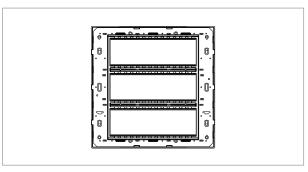

# CA321.04

21M Plate - 21 module Aluminium Natural

Code: CA321 .04
Series: CUBE Series

Family: Aluminium plates with frames

Module Size: Twenty One Module
Colour: Aluminium Natural

Mark: Norisys

Dimensions: 245.0mm x 231.0mm x 13.9mm

#### Drawings: