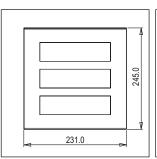

# CA321.04

21M Plate - 21 module Aluminium Natural

Code: CA321 .04
Series: CUBE Series

Family: Aluminium plates with frames

Module Size: Twenty One Module
Colour: Aluminium Natural

Mark: Norisys

Dimensions: 245.0mm x 231.0mm x 13.9mm

#### Drawings: