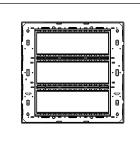

# CA321.04

21M Plate - 21 module Aluminium Natural

Code: CA321 .04
Series: CUBE Series

Family: Aluminium plates with frames

Module Size: Twenty One Module
Colour: Aluminium Natural

Mark: Norisys

Dimensions: 245.0mm x 231.0mm x 13.9mm