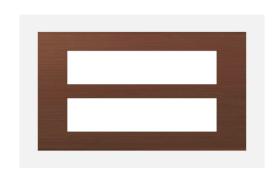

## CA316.14

16M Plate - 16 module Dark Bronze

Code: CA316 .14
Series: CUBE Series

Family: Aluminium plates with frames

Module Size:Sixteen ModuleColour:Dark BronzeMark:Norisys

Rated supply voltage: –

Maximum resistive load: –