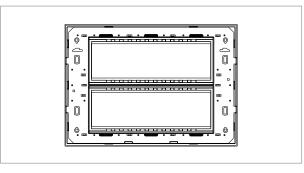

# norisys®

## **CUBE Series**

## CA316.14

16M Plate - 16 module Dark Bronze









Code: CA316 .14
Series: CUBE Series

Family: Aluminium plates with frames

Module Size:Sixteen ModuleColour:Dark BronzeMark:Norisys

Rated supply voltage: –

Maximum resistive load: –

Dimensions: 162.0mm x 249.9mm x 13.9mm

Weight: 490.0g

## Wiring Diagram:



### Drawings:









#### Installation:



Installation of the product should be carried out in compliance with the current regulations regarding the installation of electrical systems in the country where the product is installed.

The product should be installed by a trained professional following all safety norms.

Keep away from water and wet surfaces. While mounting the product, hands should not be wet.