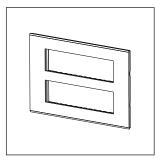

# norisys®

## **CUBE Series**

## CA316.14

16M Plate - 16 module Dark Bronze









Code: CA316 .14
Series: CUBE Series

Family: Aluminium plates with frames

Module Size:Sixteen ModuleColour:Dark BronzeMark:Norisys

Rated supply voltage: –

Maximum resistive load: –

Dimensions: 162.0mm x 249.9mm x 13.9mm

Weight: 490.0g

## Wiring Diagram:



### Drawings:









#### Installation:



Installation of the product should be carried out in compliance with the current regulations regarding the installation of electrical systems in the country where the product is installed.

The product should be installed by a trained professional following all safety norms.

Keep away from water and wet surfaces. While mounting the product, hands should not be wet.