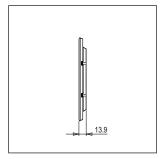

# norisys®

## **CUBE Series**

## CA316.14

16M Plate - 16 module Dark Bronze









Code: CA316 .14
Series: CUBE Series

Family: Aluminium plates with frames

Module Size:Sixteen ModuleColour:Dark BronzeMark:Norisys

Rated supply voltage: –

Maximum resistive load: –

Dimensions: 162.0mm x 249.9mm x 13.9mm

Weight: 490.0g

## Wiring Diagram:



### Drawings:









#### Installation:



Installation of the product should be carried out in compliance with the current regulations regarding the installation of electrical systems in the country where the product is installed.

The product should be installed by a trained professional following all safety norms.

Keep away from water and wet surfaces. While mounting the product, hands should not be wet.