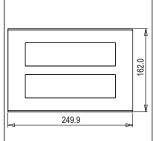

# norisys®

## **CUBE Series**

## CA316.14

16M Plate - 16 module Dark Bronze









Code: CA316 .14
Series: CUBE Series

Family: Aluminium plates with frames

Module Size:Sixteen ModuleColour:Dark BronzeMark:Norisys

Rated supply voltage: –

Maximum resistive load: –

Dimensions: 162.0mm x 249.9mm x 13.9mm

Weight: 490.0g

## Wiring Diagram:



### Drawings:









#### Installation:



Installation of the product should be carried out in compliance with the current regulations regarding the installation of electrical systems in the country where the product is installed.

The product should be installed by a trained professional following all safety norms.

Keep away from water and wet surfaces. While mounting the product, hands should not be wet.