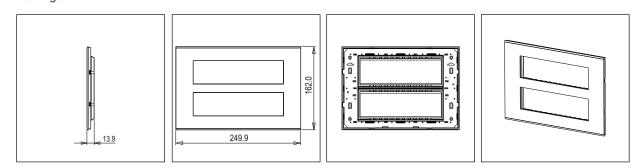

## Drawings:

Weight:

Dimensions:

Code: Series:

Family:

Colour:

Mark:

Module Size:

Aluminium Black

Aluminium plates with frames

162.0mm x 249.9mm x 13.9mm