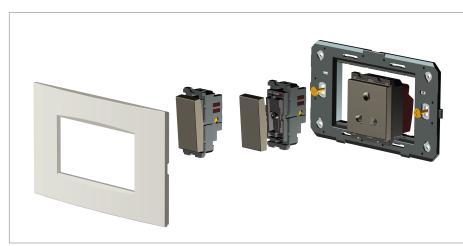

#### Installation:

Installation of the product should be carried out in compliance with the current regulations regarding the installation of electrical systems in the country where the product is installed.

The product should be installed by a trained professional following all safety norms.

Keep away from water and wet surfaces. While mounting the product, hands should not be wet.