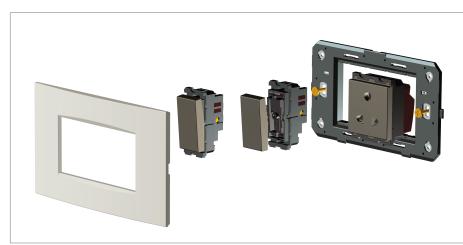

## **CUBE Series**

# CA316 .04

16M Plate - 16 module Aluminium Natural





## Wiring Diagram:



Code: Series: Family: Module Size: Colour: Mark: Rated supply voltage: Maximum resistive load: Dimensions: Weight: CA316 .04 CUBE Series Aluminium plates with frames Sixteen Module Aluminium Natural Norisys

\_

162.0mm x 249.9mm x 13.9mm 490.0g

#### Drawings:



### Installation:



Installation of the product should be carried out in compliance with the current regulations regarding the installation of electrical systems in the country where the product is installed.

The product should be installed by a trained professional following all safety norms.

Keep away from water and wet surfaces. While mounting the product, hands should not be wet.