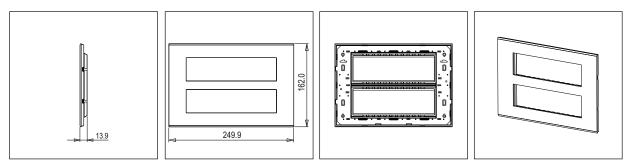

## **CUBE Series**

# CA316 .04

16M Plate - 16 module Aluminium Natural





## Wiring Diagram:



Code: Series: Family: Module Size: Colour: Mark: Rated supply voltage: Maximum resistive load: Dimensions: Weight: CA316 .04 CUBE Series Aluminium plates with frames Sixteen Module Aluminium Natural Norisys

\_

162.0mm x 249.9mm x 13.9mm 490.0g

#### Drawings:



### Installation:



Installation of the product should be carried out in compliance with the current regulations regarding the installation of electrical systems in the country where the product is installed.

The product should be installed by a trained professional following all safety norms.

Keep away from water and wet surfaces. While mounting the product, hands should not be wet.