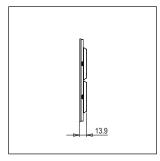

Maximum resistive load: -

Dimensions: 162.0mm x 228.9mm x 13.9mm

Weight: 414.60g