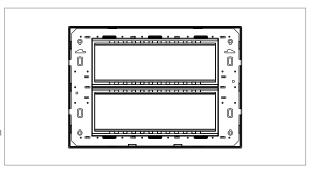

### **CUBE Series**

# CA314.14

14M Plate - 14 module Dark Bronze









Code: CA314 .14
Series: CUBE Series

Family: Aluminium plates with frames

Module Size: Fourteen Module
Colour: Dark Bronze
Mark: Norisys
Rated supply voltage: -

Maximum resistive load: -

Dimensions: 162.0mm x 228.9mm x 13.9mm

Weight: 414.60g

## Wiring Diagram:



### Drawings:









#### Installation:



Installation of the product should be carried out in compliance with the current regulations regarding the installation of electrical systems in the country where the product is installed.

The product should be installed by a trained professional following all safety norms.

Keep away from water and wet surfaces. While mounting the product, hands should not be wet.