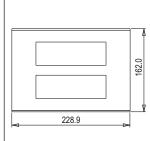

Maximum resistive load: -

Dimensions: 162.0mm x 228.9mm x 13.9mm

Weight: 414.60g