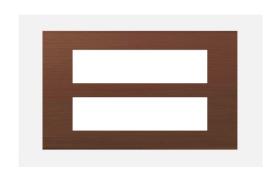

# CA314.14

14M Plate - 14 module Dark Bronze

Code: CA314 .14
Series: CUBE Series

Family: Aluminium plates with frames

Module Size: Fourteen Module
Colour: Dark Bronze
Mark: Norisys
Rated supply voltage: -

Maximum resistive load: -

Dimensions: 162.0mm x 228.9mm x 13.9mm

Weight: 414.60g