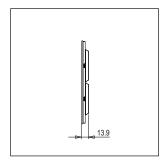

Maximum resistive load: –

Dimensions: 162.0mm x 228.9mm x 13.9mm

Weight: 414.60g