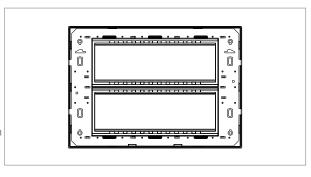

## CA314.05

14M Plate - 14 module Aluminium Black

Code: CA314 .05 Series: CUBE Series

Family: Aluminium plates with frames

Module Size: Fourteen Module
Colour: Aluminium Black

Mark: Norisys

Rated supply voltage: –

Maximum resistive load: –

Dimensions: 162.0mm x 228.9mm x 13.9mm

Weight: 414.60g