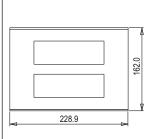

Maximum resistive load: –

Dimensions: 162.0mm x 228.9mm x 13.9mm

Weight: 414.60g