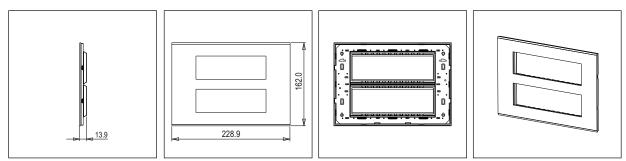

## **CUBE Series**

# CA314 .04

14M Plate - 14 module Aluminium Natural





## Wiring Diagram:



Code: Series: Family: Module Size: Colour: Mark: Rated supply voltage: Maximum resistive load: Dimensions: Weight:

CUBE Series Aluminium plates with frames Fourteen Module Aluminium Natural Norisys –

CA314 .04

162.0mm x 228.9mm x 13.9mm 414.60g

### Drawings:



### Installation:



Installation of the product should be carried out in compliance with the current regulations regarding the installation of electrical systems in the country where the product is installed.

The product should be installed by a trained professional following all safety norms.

Keep away from water and wet surfaces. While mounting the product, hands should not be wet.