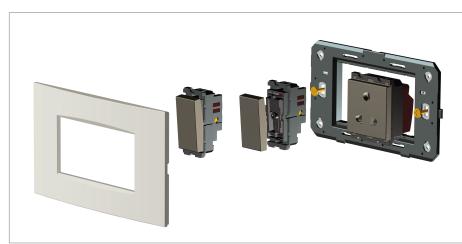

## **CUBE Series**

# CA314 .04

14M Plate - 14 module Aluminium Natural





## Wiring Diagram:



Code: Series: Family: Module Size: Colour: Mark: Rated supply voltage: Maximum resistive load: Dimensions: Weight:

CUBE Series Aluminium plates with frames Fourteen Module Aluminium Natural Norisys –

CA314 .04

162.0mm x 228.9mm x 13.9mm 414.60g

### Drawings:



### Installation:



Installation of the product should be carried out in compliance with the current regulations regarding the installation of electrical systems in the country where the product is installed.

The product should be installed by a trained professional following all safety norms.

Keep away from water and wet surfaces. While mounting the product, hands should not be wet.