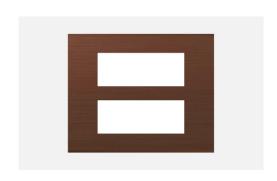

## CA312.14

12M Plate - 12 module Dark Bronze

Code: CA312 .14
Series: CUBE Series

Family: Aluminium plates with frames

Module Size:Twelve ModuleColour:Dark BronzeMark:Norisys

Rated supply voltage: –

Maximum resistive load: –