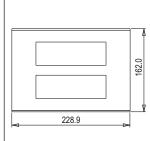

# norisys®

## **CUBE Series**

## CA312.14

12M Plate - 12 module Dark Bronze









Code: CA312 .14
Series: CUBE Series

Family: Aluminium plates with frames

Module Size:Twelve ModuleColour:Dark BronzeMark:Norisys

Rated supply voltage: –

Maximum resistive load: –

Dimensions: 162.0mm x 228.9mm x 13.9mm

Weight: 432.90g

## Wiring Diagram:



### Drawings:









#### Installation:



Installation of the product should be carried out in compliance with the current regulations regarding the installation of electrical systems in the country where the product is installed.

The product should be installed by a trained professional following all safety norms.

Keep away from water and wet surfaces. While mounting the product, hands should not be wet.