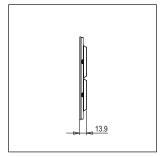

# norisys®

## **CUBE Series**

## CA312.14

12M Plate - 12 module Dark Bronze









Code: CA312 .14
Series: CUBE Series

Family: Aluminium plates with frames

Module Size:Twelve ModuleColour:Dark BronzeMark:Norisys

Rated supply voltage: –

Maximum resistive load: –

Dimensions: 162.0mm x 228.9mm x 13.9mm

Weight: 432.90g

## Wiring Diagram:



### Drawings:









#### Installation:



Installation of the product should be carried out in compliance with the current regulations regarding the installation of electrical systems in the country where the product is installed.

The product should be installed by a trained professional following all safety norms.

Keep away from water and wet surfaces. While mounting the product, hands should not be wet.