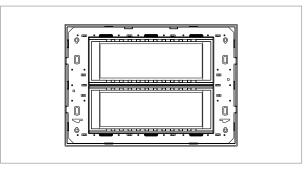

# norisys®

## **CUBE Series**

# CA312.05

12M Plate - 12 module Aluminium Black









Code: CA312 .05 Series: CUBE Series

Family: Aluminium plates with frames

Module Size: Twelve Module

Colour: Aluminium Black

Mark: Norisys

Dimensions: 162.0mm x 228.9mm x 13.9mm

Weight: 432.90g

# Wiring Diagram:



### Drawings:









#### Installation:



Installation of the product should be carried out in compliance with the current regulations regarding the installation of electrical systems in the country where the product is installed.

The product should be installed by a trained professional following all safety norms.

Keep away from water and wet surfaces. While mounting the product, hands should not be wet.