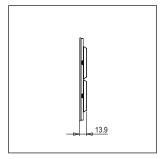

# CA312.05

12M Plate - 12 module Aluminium Black

Code: CA312 .05 Series: CUBE Series

Family: Aluminium plates with frames

Module Size: Twelve Module

Colour: Aluminium Black

Mark: Norisys

Dimensions: 162.0mm x 228.9mm x 13.9mm