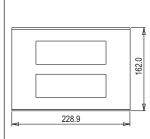

# CA312.05

12M Plate - 12 module Aluminium Black

Code: CA312 .05 Series: CUBE Series

Family: Aluminium plates with frames

Module Size: Twelve Module

Colour: Aluminium Black

Mark: Norisys

Dimensions: 162.0mm x 228.9mm x 13.9mm