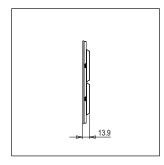

Maximum resistive load: –

Dimensions: 162.0mm x 228.9mm x 13.9mm

Weight: 432.90g