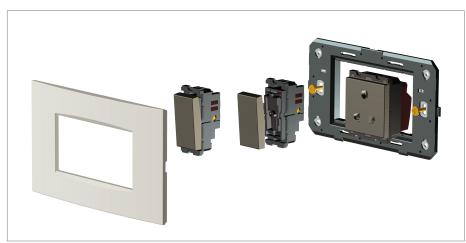

#### Installation:

Installation of the product should be carried out in compliance with the current regulations regarding the installation of electrical systems in the country where the product is installed.

The product should be installed by a trained professional following all safety norms.

Keep away from water and wet surfaces. While mounting the product, hands should not be wet.