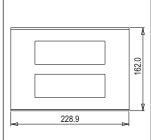

# CA312.04

12M Plate - 12 module Aluminium Natural

Code: CA312 .04
Series: CUBE Series

Family: Aluminium plates with frames

Module Size: Twelve Module

Colour: Aluminium Natural

Mark: Norisys

Rated supply voltage: –

Maximum resistive load: –

Dimensions: 162.0mm x 228.9mm x 13.9mm

Weight: 432.90g