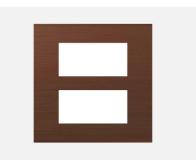

# CA309 .14

8M (V) Plate - 8 module Dark Bronze

## Wiring Diagram:

Code: Series: Family: Module Size: Colour: Mark: Rated supply voltage: Maximum resistive load: Dimensions: Weight: CA309 .14 CUBE Series Aluminium plates with frames Eight Module (V) Dark Bronze Norisys ---