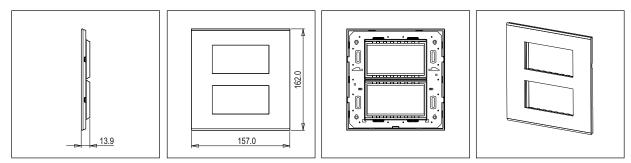

## Wiring Diagram:

Code: Series: Family: Module Size: Colour: Mark: Rated supply voltage: Maximum resistive load: Dimensions: Weight: CA309 .14 CUBE Series Aluminium plates with frames Eight Module (V) Dark Bronze Norisys ---

162.0mm x 157.0mm x 13.9mm 313.40g

### Drawings: