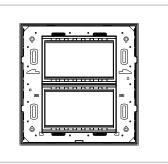

## Wiring Diagram:

Code: Series: Family: Module Size: Colour: Mark: Rated supply voltage: Maximum resistive load: Dimensions: Weight: CA309 .14 CUBE Series Aluminium plates with frames Eight Module (V) Dark Bronze Norisys ---

### Drawings: