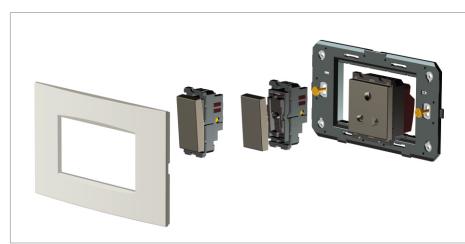

## **CUBE Series**

# CA309 .14

8M (V) Plate - 8 module Dark Bronze





## Wiring Diagram:



Code: Series: Family: Module Size: Colour: Mark: Rated supply voltage: Maximum resistive load: Dimensions: Weight: CA309 .14 CUBE Series Aluminium plates with frames Eight Module (V) Dark Bronze Norisys ---

162.0mm x 157.0mm x 13.9mm 313.40g

### Drawings:



#### Installation:



Installation of the product should be carried out in compliance with the current regulations regarding the installation of electrical systems in the country where the product is installed.

The product should be installed by a trained professional following all safety norms.

Keep away from water and wet surfaces. While mounting the product, hands should not be wet.