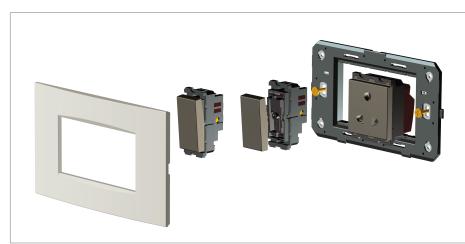

## **CUBE Series**

# CA309.05

8M (V) Plate - 8 module Aluminium Black





## Wiring Diagram:



Code: Series: Family: Module Size: Colour: Mark: Rated supply voltage: Maximum resistive load: Dimensions: Weight: CA309 .05 CUBE Series Aluminium plates with frames Eight Module (V) Aluminium Black Norisys

\_

162.0mm x 157.0mm x 13.9mm 313.40g

### Drawings:



#### Installation:



Installation of the product should be carried out in compliance with the current regulations regarding the installation of electrical systems in the country where the product is installed.

The product should be installed by a trained professional following all safety norms.

Keep away from water and wet surfaces. While mounting the product, hands should not be wet.