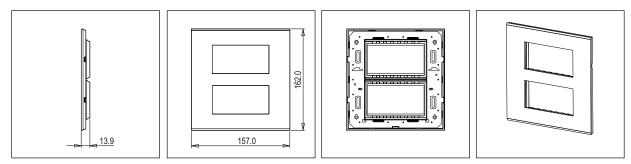

## **CUBE Series**

# CA309.05

8M (V) Plate - 8 module Aluminium Black





## Wiring Diagram:



Code: Series: Family: Module Size: Colour: Mark: Rated supply voltage: Maximum resistive load: Dimensions: Weight: CA309 .05 CUBE Series Aluminium plates with frames Eight Module (V) Aluminium Black Norisys

\_

162.0mm x 157.0mm x 13.9mm 313.40g

### Drawings:



#### Installation:



Installation of the product should be carried out in compliance with the current regulations regarding the installation of electrical systems in the country where the product is installed.

The product should be installed by a trained professional following all safety norms.

Keep away from water and wet surfaces. While mounting the product, hands should not be wet.