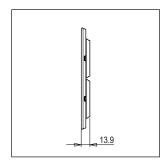

# norisys®

### **CUBE Series**

## CA309.04

8M (V) Plate - 8 module Aluminium Natural









Code: CA309 .04
Series: CUBE Series

Family: Aluminium plates with frames

Module Size: Eight Module (V)

Colour: Aluminium Natural

Mark: Norisys
Rated supply voltage: -Maximum resistive load: -

Dimensions: 162.0mm x 157.0mm x 13.9mm

Weight: 313.40g

## Wiring Diagram:



#### Drawings:









#### Installation:



Installation of the product should be carried out in compliance with the current regulations regarding the installation of electrical systems in the country where the product is installed.

The product should be installed by a trained professional following all safety norms.

Keep away from water and wet surfaces. While mounting the product, hands should not be wet.