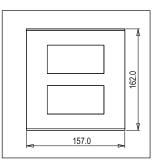

## CA309.04

8M (V) Plate - 8 module Aluminium Natural

Code: CA309 .04
Series: CUBE Series

Family: Aluminium plates with frames

Module Size: Eight Module (V)

Colour: Aluminium Natural

Mark: Norisys
Rated supply voltage: -Maximum resistive load: -

Dimensions: 162.0mm x 157.0mm x 13.9mm

Weight: 313.40g