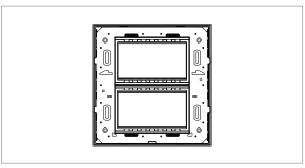

#### Drawings:

## CA309.04

8M (V) Plate - 8 module Aluminium Natural

Code: CA309 .04
Series: CUBE Series

Family: Aluminium plates with frames

Module Size: Eight Module (V)

Colour: Aluminium Natural

Mark: Norisys
Rated supply voltage: -Maximum resistive load: -