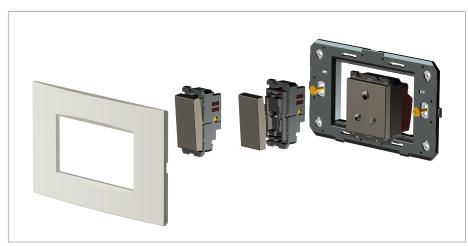

#### Installation:

Installation of the product should be carried out in compliance with the current regulations regarding the installation of electrical systems in the country where the product is installed.

The product should be installed by a trained professional following all safety norms.

Keep away from water and wet surfaces. While mounting the product, hands should not be wet.