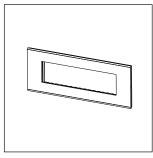

## **CUBE Series**

# CA308.14

8M Plate - 8 module Dark Bronze









Code: CA308 .14
Series: CUBE Series

Family: Aluminium plates with frames

Module Size:Eight ModuleColour:Dark BronzeMark:Norisys

Rated supply voltage: -

Maximum resistive load: -

Dimensions: 92.3mm x 249.9mm x 13.9mm

Weight: 261.50g

## Wiring Diagram:



### Drawings:









#### Installation:



Installation of the product should be carried out in compliance with the current regulations regarding the installation of electrical systems in the country where the product is installed.

The product should be installed by a trained professional following all safety norms.

Keep away from water and wet surfaces. While mounting the product, hands should not be wet.