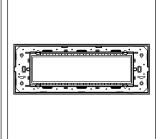

## **CUBE Series**

# CA308.14

8M Plate - 8 module Dark Bronze









Code: CA308 .14
Series: CUBE Series

Family: Aluminium plates with frames

Module Size:Eight ModuleColour:Dark BronzeMark:Norisys

Rated supply voltage: -

Maximum resistive load: -

Dimensions: 92.3mm x 249.9mm x 13.9mm

Weight: 261.50g

## Wiring Diagram:



### Drawings:









#### Installation:



Installation of the product should be carried out in compliance with the current regulations regarding the installation of electrical systems in the country where the product is installed.

The product should be installed by a trained professional following all safety norms.

Keep away from water and wet surfaces. While mounting the product, hands should not be wet.