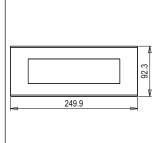

## **CUBE Series**

# CA308.14

8M Plate - 8 module Dark Bronze









Code: CA308 .14
Series: CUBE Series

Family: Aluminium plates with frames

Module Size:Eight ModuleColour:Dark BronzeMark:Norisys

Rated supply voltage: -

Maximum resistive load: -

Dimensions: 92.3mm x 249.9mm x 13.9mm

Weight: 261.50g

## Wiring Diagram:



### Drawings:









#### Installation:



Installation of the product should be carried out in compliance with the current regulations regarding the installation of electrical systems in the country where the product is installed.

The product should be installed by a trained professional following all safety norms.

Keep away from water and wet surfaces. While mounting the product, hands should not be wet.