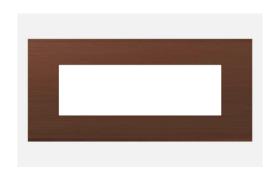

# CA308.14

8M Plate - 8 module Dark Bronze

Code: CA308 .14
Series: CUBE Series

Family: Aluminium plates with frames

Module Size:Eight ModuleColour:Dark BronzeMark:Norisys

Rated supply voltage: -

Maximum resistive load: -

Dimensions: 92.3mm x 249.9mm x 13.9mm

Weight: 261.50g