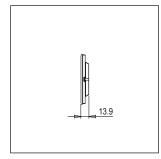

## **CUBE Series**

# CA308.14

8M Plate - 8 module Dark Bronze









Code: CA308 .14
Series: CUBE Series

Family: Aluminium plates with frames

Module Size:Eight ModuleColour:Dark BronzeMark:Norisys

Rated supply voltage: -

Maximum resistive load: -

Dimensions: 92.3mm x 249.9mm x 13.9mm

Weight: 261.50g

## Wiring Diagram:



### Drawings:









#### Installation:



Installation of the product should be carried out in compliance with the current regulations regarding the installation of electrical systems in the country where the product is installed.

The product should be installed by a trained professional following all safety norms.

Keep away from water and wet surfaces. While mounting the product, hands should not be wet.