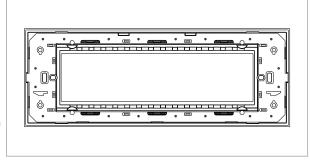

## **CUBE Series**

# CA308.14

8M Plate - 8 module Dark Bronze









Code: CA308 .14
Series: CUBE Series

Family: Aluminium plates with frames

Module Size:Eight ModuleColour:Dark BronzeMark:Norisys

Rated supply voltage: -

Maximum resistive load: -

Dimensions: 92.3mm x 249.9mm x 13.9mm

Weight: 261.50g

## Wiring Diagram:



### Drawings:









#### Installation:



Installation of the product should be carried out in compliance with the current regulations regarding the installation of electrical systems in the country where the product is installed.

The product should be installed by a trained professional following all safety norms.

Keep away from water and wet surfaces. While mounting the product, hands should not be wet.