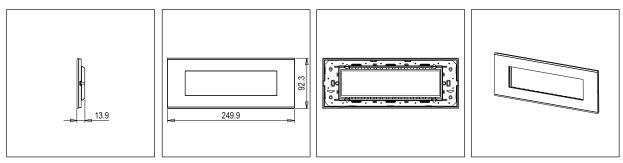

## **CUBE Series**

# CA308.05

8M Plate - 8 module Aluminium Black





### Code: Series: Family: Module Size: Colour: Mark: Rated supply voltage: Maximum resistive load: Dimensions: Weight:

CA308 .05 CUBE Series Aluminium plates with frames Eight Module Aluminium Black Norisys

-

92.3mm x 249.9mm x 13.9mm 261.50g

#### Wiring Diagram:



#### Drawings:



#### Installation:



Installation of the product should be carried out in compliance with the current regulations regarding the installation of electrical systems in the country where the product is installed.

The product should be installed by a trained professional following all safety norms.

Keep away from water and wet surfaces. While mounting the product, hands should not be wet.