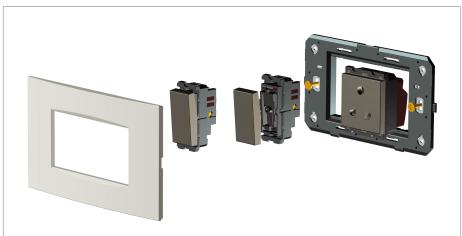

#### Installation:

Installation of the product should be carried out in compliance with the current regulations regarding the installation of electrical systems in the country where the product is installed.

The product should be installed by a trained professional following all safety norms.

Keep away from water and wet surfaces. While mounting the product, hands should not be wet.