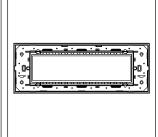

### **CUBE Series**

# CA308.04

8M Plate - 8 module Aluminium Natural









Code: CA308 .04
Series: CUBE Series

Family: Aluminium plates with frames

Module Size: Eight Module

Colour: Aluminium Natural

Mark: Norisys

Rated supply voltage: -

Maximum resistive load: -

Dimensions: 92.3mm x 249.9mm x 13.9mm

Weight: 261.50g

## Wiring Diagram:



### Drawings:









#### Installation:



Installation of the product should be carried out in compliance with the current regulations regarding the installation of electrical systems in the country where the product is installed.

The product should be installed by a trained professional following all safety norms.

Keep away from water and wet surfaces. While mounting the product, hands should not be wet.