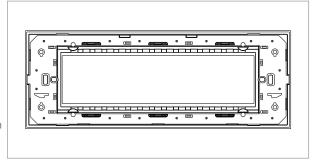

### **CUBE Series**

# CA308.04

8M Plate - 8 module Aluminium Natural









Code: CA308 .04
Series: CUBE Series

Family: Aluminium plates with frames

Module Size: Eight Module

Colour: Aluminium Natural

Mark: Norisys

Rated supply voltage: -

Maximum resistive load: -

Dimensions: 92.3mm x 249.9mm x 13.9mm

Weight: 261.50g

## Wiring Diagram:



### Drawings:









#### Installation:



Installation of the product should be carried out in compliance with the current regulations regarding the installation of electrical systems in the country where the product is installed.

The product should be installed by a trained professional following all safety norms.

Keep away from water and wet surfaces. While mounting the product, hands should not be wet.