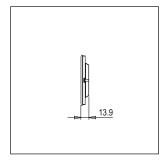

Maximum resistive load: -

Dimensions: 92.3mm x 249.9mm x 13.9mm

Weight: 261.50g