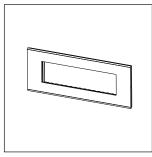

### **CUBE Series**

# CA308.04

8M Plate - 8 module Aluminium Natural









Code: CA308 .04
Series: CUBE Series

Family: Aluminium plates with frames

Module Size: Eight Module

Colour: Aluminium Natural

Mark: Norisys

Rated supply voltage: -

Maximum resistive load: -

Dimensions: 92.3mm x 249.9mm x 13.9mm

Weight: 261.50g

## Wiring Diagram:



### Drawings:









#### Installation:



Installation of the product should be carried out in compliance with the current regulations regarding the installation of electrical systems in the country where the product is installed.

The product should be installed by a trained professional following all safety norms.

Keep away from water and wet surfaces. While mounting the product, hands should not be wet.