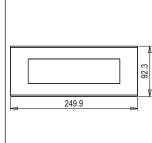

# CA308.04

8M Plate - 8 module Aluminium Natural

Code: CA308 .04
Series: CUBE Series

Family: Aluminium plates with frames

Module Size: Eight Module

Colour: Aluminium Natural

Mark: Norisys

Rated supply voltage: -

Maximum resistive load: -

Dimensions: 92.3mm x 249.9mm x 13.9mm

Weight: 261.50g