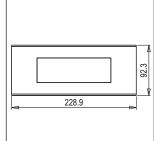

# norisys®

## **CUBE Series**

# CA306.14

6M Plate - 6 module Dark Bronze









Code: CA306 .14
Series: CUBE Series

Family: Aluminium plates with frames

Module Size:Six ModuleColour:Dark BronzeMark:Norisys

Rated supply voltage: -

Maximum resistive load: -

Dimensions: 92.3mm x 228.9mm x 13.9mm

Weight: 248.70g

### Wiring Diagram:



#### Drawings:









#### Installation:



Installation of the product should be carried out in compliance with the current regulations regarding the installation of electrical systems in the country where the product is installed.

The product should be installed by a trained professional following all safety norms.

Keep away from water and wet surfaces. While mounting the product, hands should not be wet.