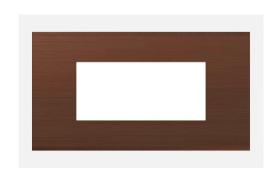

# CA306.14

6M Plate - 6 module Dark Bronze

Code: CA306 .14
Series: CUBE Series

Family: Aluminium plates with frames

Module Size:Six ModuleColour:Dark BronzeMark:Norisys

Rated supply voltage: -

Maximum resistive load: -