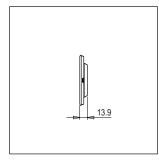

# norisys®

## **CUBE Series**

# CA306.14

6M Plate - 6 module Dark Bronze









Code: CA306 .14
Series: CUBE Series

Family: Aluminium plates with frames

Module Size:Six ModuleColour:Dark BronzeMark:Norisys

Rated supply voltage: -

Maximum resistive load: -

Dimensions: 92.3mm x 228.9mm x 13.9mm

Weight: 248.70g

### Wiring Diagram:



#### Drawings:









#### Installation:



Installation of the product should be carried out in compliance with the current regulations regarding the installation of electrical systems in the country where the product is installed.

The product should be installed by a trained professional following all safety norms.

Keep away from water and wet surfaces. While mounting the product, hands should not be wet.