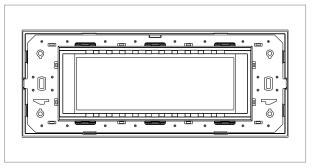

# **CUBE Series**

# CA306.05

6M Plate - 6 module Aluminium Black





## Code: Series: Family: Module Size: Colour: Mark: Rated supply voltage: Maximum resistive load: Dimensions: Weight:

CA306 .05 CUBE Series Aluminium plates with frames Six Module Aluminium Black Norisys

92.3mm x 228.9mm x 13.9mm 248.70g

## Wiring Diagram:



### Drawings:



### Installation:



Installation of the product should be carried out in compliance with the current regulations regarding the installation of electrical systems in the country where the product is installed.

The product should be installed by a trained professional following all safety norms.

Keep away from water and wet surfaces. While mounting the product, hands should not be wet.