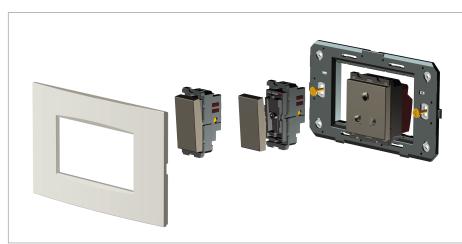

# **CUBE Series**

# CA306.05

6M Plate - 6 module Aluminium Black





## Code: Series: Family: Module Size: Colour: Mark: Rated supply voltage: Maximum resistive load: Dimensions: Weight:

CA306 .05 CUBE Series Aluminium plates with frames Six Module Aluminium Black Norisys

92.3mm x 228.9mm x 13.9mm 248.70g

## Wiring Diagram:



### Drawings:



### Installation:



Installation of the product should be carried out in compliance with the current regulations regarding the installation of electrical systems in the country where the product is installed.

The product should be installed by a trained professional following all safety norms.

Keep away from water and wet surfaces. While mounting the product, hands should not be wet.