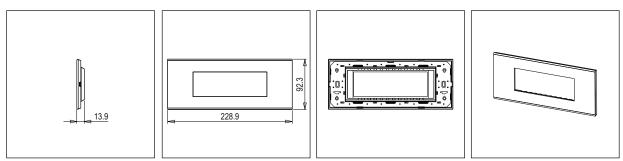

# **CUBE Series**

# CA306.05

6M Plate - 6 module Aluminium Black





## Code: Series: Family: Module Size: Colour: Mark: Rated supply voltage: Maximum resistive load: Dimensions: Weight:

CA306 .05 CUBE Series Aluminium plates with frames Six Module Aluminium Black Norisys

92.3mm x 228.9mm x 13.9mm 248.70g

## Wiring Diagram:



### Drawings:



### Installation:



Installation of the product should be carried out in compliance with the current regulations regarding the installation of electrical systems in the country where the product is installed.

The product should be installed by a trained professional following all safety norms.

Keep away from water and wet surfaces. While mounting the product, hands should not be wet.